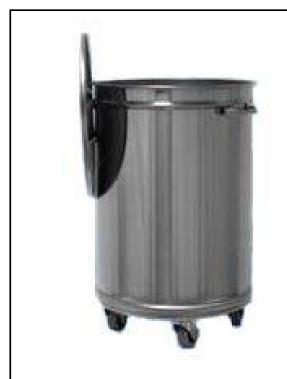

### Accessories Stainless Steel 60lt Mobile Bid with Lid

| ITEM #  |  |
|---------|--|
| MODEL # |  |
| NAME #  |  |
| SIS #   |  |
| AIA #   |  |

120131 (TRB6)

Stainless steel 60-lt mobile bin with lid

#### Item No.

Manufactured in 304 AISI stainless steel. Fitted with 2 handles. Removable lid with handle.

#### **Main Features**

Removable lid with two handles to facilitate the operations.

#### Construction

- Constructed entirely in 304 AISI stainless steel.
- Developed and produced in ISO 9001 and ISO 14001 certified factory.

APPROVAL: