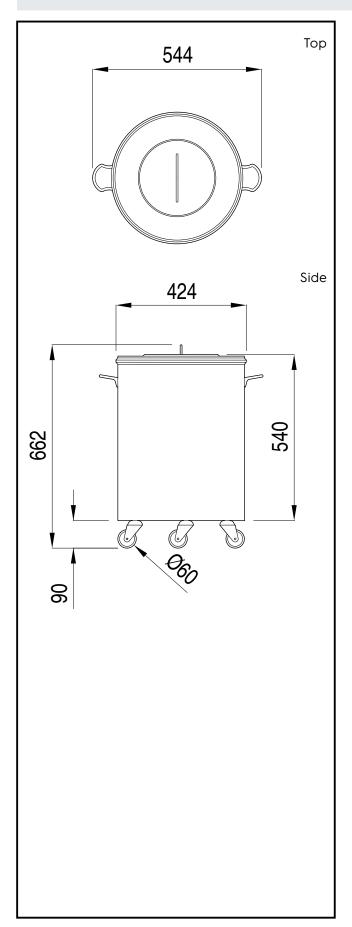

## **Key Information:**

External dimensions, Width:

120131 (TRB6)450 mmExternal dimensions, Height:640 mmExternal dimensions, Depth:450 mm

Accessories Stainless Steel 60lt Mobile Bid with Lid