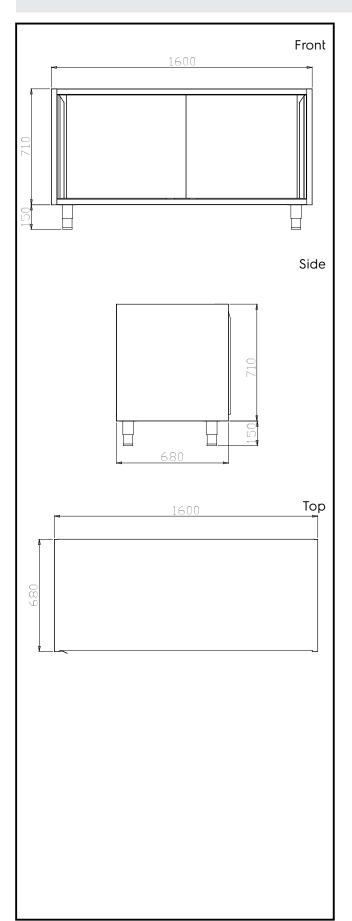

### **Key Information:**

Cabinet width: 121926 (TE2S16) Cabinet depth:

Cabinet height:

N° of doors:

Door Type:

1430 mm 620 mm 645 mm 2 Sliding

External dimensions, Width: 1600 mm External dimensions, Height: 860 mm External dimensions, Depth: 680 mm