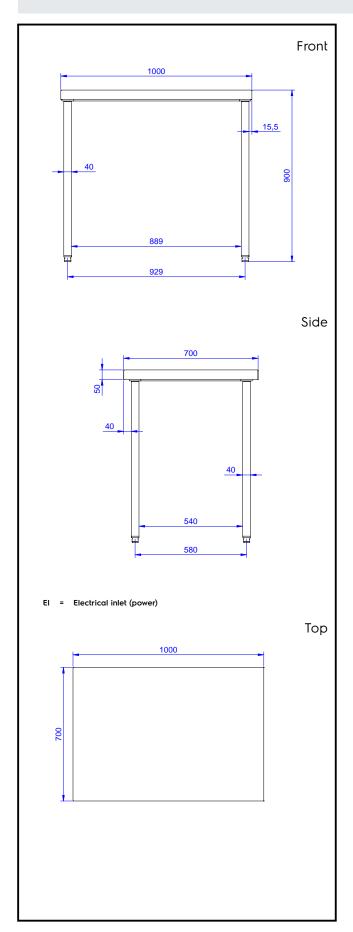

## **Key Information:**

External dimensions, Width:

132723 (TG1000PN)1000 mmExternal dimensions, Height:900 mmExternal dimensions, Depth:700 mmWorktop thickness:50 mm

Standard Preparation 1000 mm Work Table