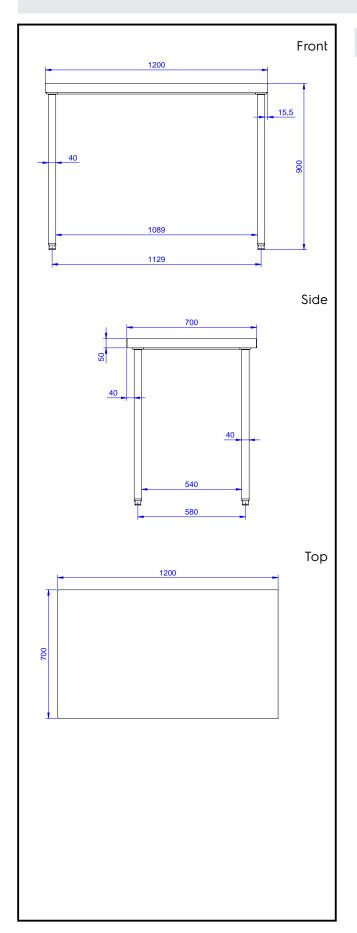

### **Key Information:**

External dimensions, Width:

132724 (TG1200PN)1200 mmExternal dimensions, Height:900 mmExternal dimensions, Depth:700 mmWorktop thickness:50 mm