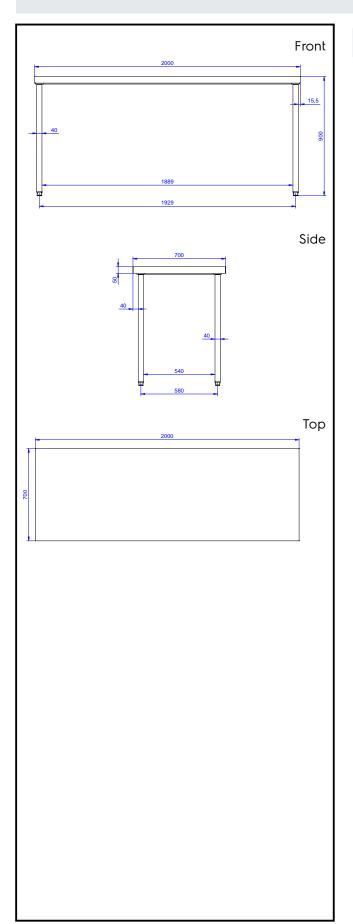

## **Key Information:**

External dimensions, Width:

132728 (TG2000PN)2000 mmExternal dimensions, Height:900 mmExternal dimensions, Depth:700 mmWorktop thickness:50 mm

Standard Preparation 2000 mm Work Table