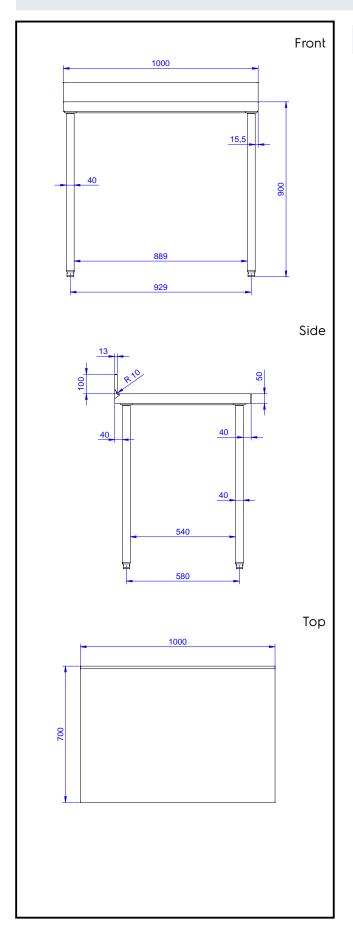

### **Key Information:**

External dimensions, Width:

132730 (TG1010PN) 1000 mm

External dimensions, Height: 1000 mm

External dimensions, Depth: 700 mm

Upstand Dimensions, Height: 100 mm

Upstand Dimensions, Depth: 13 mm

Upstand Dimensions, Radius: R=10

Worktop thickness: 50 mm

Standard Preparation 1000 mm Work Table with Upstand