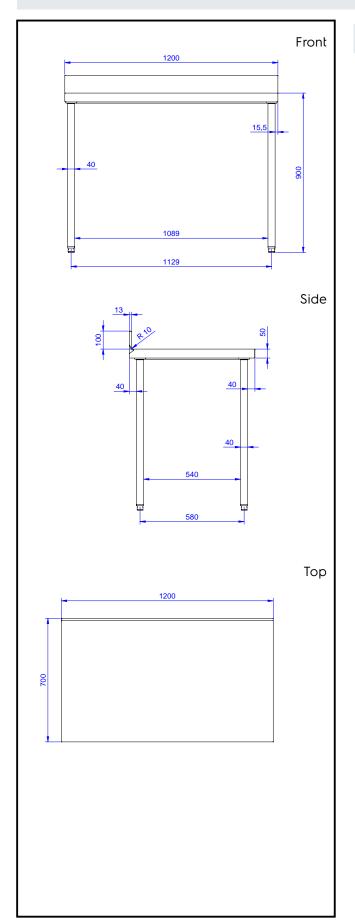

### **Key Information:**

External dimensions, Width:

132731 (TG1210PN)1200 mmExternal dimensions, Height:1000 mmExternal dimensions, Depth:700 mmUpstand Dimensions, Height:100 mmUpstand Dimensions, Depth:13 mmUpstand Dimensions, Radius:R=10Worktop thickness:50 mm