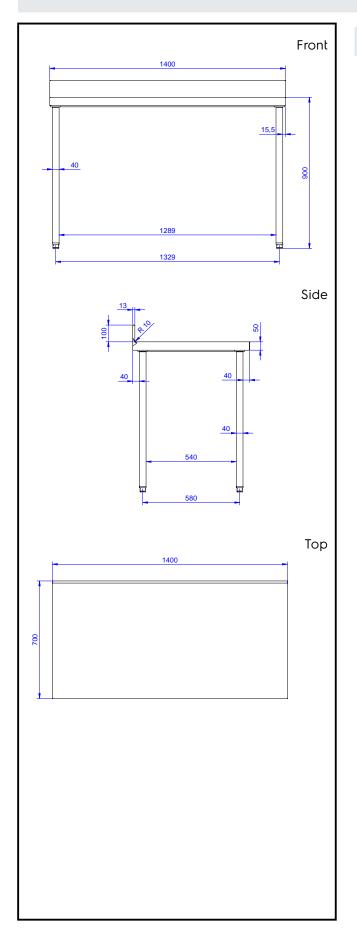

### **Key Information:**

External dimensions, Width:

132732 (TG1410PN)

External dimensions, Height:

External dimensions, Depth:

Upstand Dimensions, Height:

Upstand Dimensions, Depth:

Upstand Dimensions, Radius:

Worktop thickness:

1400 mm

700 mm

13 mm

R=10

50 mm

Premium Preparation 1400 mm Work Table with Upstand