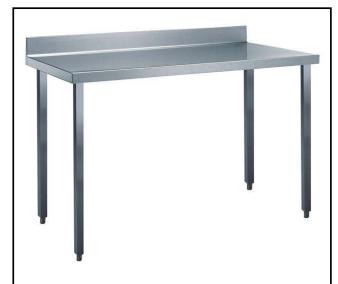

# Premium Preparation 1400 mm Work Table with Upstand

| ITEM #  |  |
|---------|--|
| MODEL # |  |
| NAME #  |  |
| SIS #   |  |
| AIA #   |  |

132732 (TG1410PN)

Work table with 100mm upstand, 1400mm

#### Item No.

The 50mm high worktop in 304 AISI stainless steel, 1mm in thickness, has upturned edges and incorporates a layer of sound deadening, waterproof and fireproof material. Integral radiused rear upstand, h=100mm. Square section legs 40x40mm on 1" height-adjustable feet in 304 AISI stainless steel.

#### Construction

- 50 mm worktop in 304 AISI stainless steel, 10/10 in thickness with upturned edges and reinforced waterproof underpanel, incorporates a layer of sound deadening materials.
- Square section legs and 40 mm height-adjustable feet in 304 AISI stainless steel.
- Table top slots into legs without using screws to facilitate installation.
- 400 or 600 mm wide single drawer, chest of 4 drawers, lower shelf, three-sided underframe and set of castors as alternative to the feet, can be fitted as optional on all work tables.
- 40 mm-thick lower shelf (available as optional accessory on some models) slots easily into place at a height of 200 mm from the floor. Lower shelf is compulsory to install the chest of drawers.