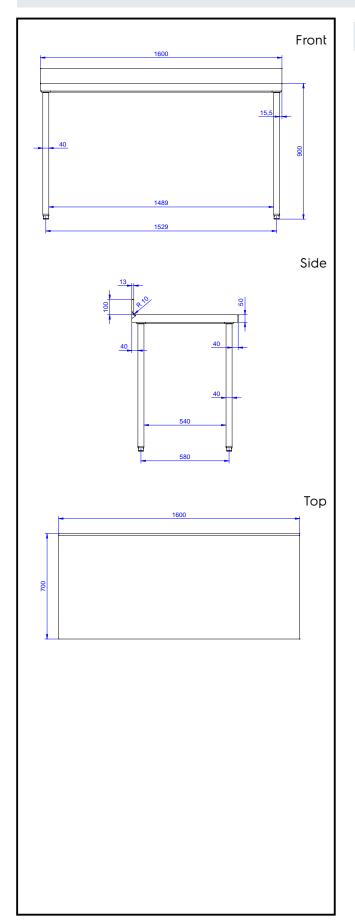

### **Key Information:**

External dimensions, Width:

132733 (TG1610PN)

External dimensions, Height:

External dimensions, Depth:

Upstand Dimensions, Height:

Upstand Dimensions, Depth:

Upstand Dimensions, Radius:

Worktop thickness:

1600 mm

700 mm

100 mm

13 mm

R=10

50 mm

Standard Preparation 1600 mm Work Table with Upstand