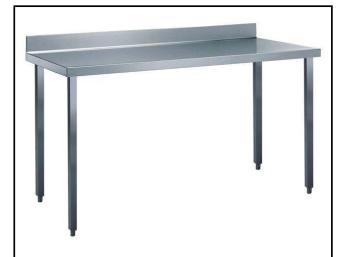

#### Item No.

The 50mm high worktop in 304 AISI stainless steel, 1mm in thickness, has upturned edges and incorporates a layer of sound deadening, waterproof and fireproof material. Integral radiused rear upstand, h=100mm. Square section legs 40x40mm on 1" height-adjustable feet in 304 AISI stainless steel.

#### Construction

- 50 mm worktop in 304 AISI stainless steel, 10/10 in thickness with upturned edges and reinforced waterproof underpanel, incorporates a layer of sound deadening materials.
- Square section legs and 40 mm height-adjustable feet in 304 AISI stainless steel.
- Table top slots into legs without using screws to facilitate installation.
- 400 or 600 mm wide single drawer, chest of 4 drawers, lower shelf, three-sided underframe and set of castors as alternative to the feet, can be fitted as optional on all work tables.
- 40 mm-thick lower shelf (available as optional accessory on some models) slots easily into place at a height of 200 mm from the floor. Lower shelf is compulsory to install the chest of drawers.