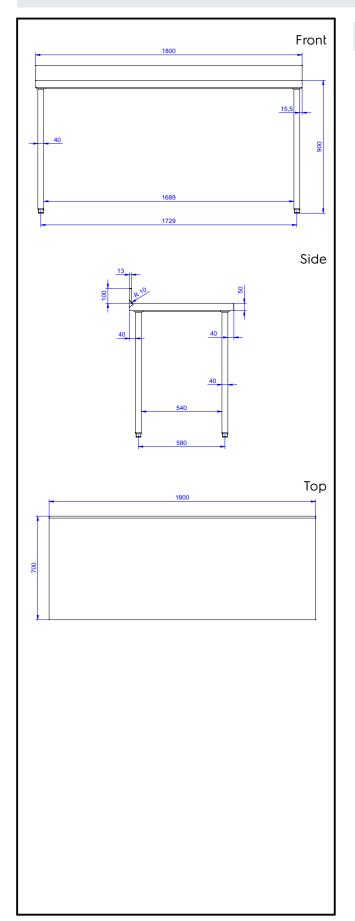

### **Key Information:**

External dimensions, Width:

132750 (TG1810PN)

External dimensions, Height:

External dimensions, Depth:

Upstand Dimensions, Height:

Upstand Dimensions, Depth:

Upstand Dimensions, Radius:

Worktop thickness:

1800 mm

700 mm

100 mm

13 mm

R=10

50 mm

Standard Preparation 1800 mm Work Table with Upstand