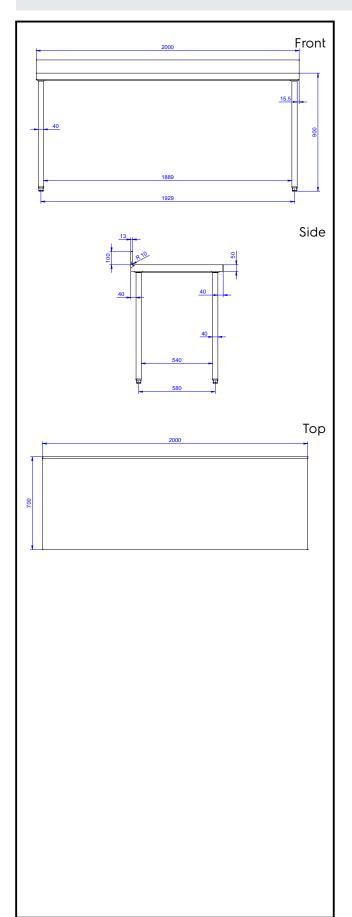

### **Key Information:**

External dimensions, Width:

132759 (TG2010PN)2000 mmExternal dimensions, Height:1000 mmExternal dimensions, Depth:700 mmUpstand Dimensions, Height:100 mmUpstand Dimensions, Depth:13 mmUpstand Dimensions, Radius:R=10Worktop thickness:50 mm