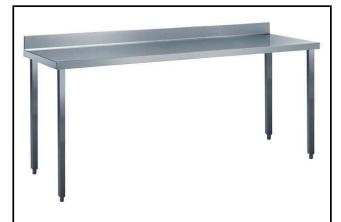

## Standard Preparation 2000 mm Work Table with Upstand

| ITEM #  |  |  |
|---------|--|--|
| MODEL # |  |  |
| NAME #  |  |  |
| SIS #   |  |  |
| AIA#    |  |  |

132759 (TG2010PN)

Work table with 100mm upstand, 2000mm

#### Item No.

The 50mm high worktop in 304 AISI stainless steel, 1mm in thickness, has upturned edges and incorporates a layer of sound deadening, waterproof and fireproof material. Integral radiused rear upstand, h=100mm. Square section legs 40x40mm on 1" height-adjustable feet in 304 AISI stainless steel.

#### Construction

- 50 mm worktop in 304 AISI stainless steel, 10/10 in thickness with upturned edges and reinforced waterproof underpanel, incorporates a layer of sound deadening materials.
- Square section legs and 40 mm height-adjustable feet in 304 AISI stainless steel.
- Table top slots into legs without using screws to facilitate installation.
- 400 or 600 mm wide single drawer, chest of 4 drawers, lower shelf, three-sided underframe and set of castors as alternative to the feet, can be fitted as optional on all work tables.
- 40 mm-thick lower shelf (available as optional accessory on some models) slots easily into place at a height of 200 mm from the floor. Lower shelf is compulsory to install the chest of drawers.