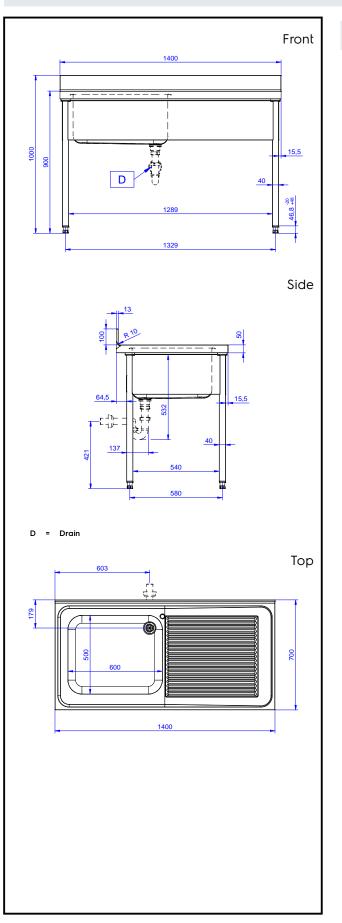

### Key Information:

| External dimensions, Width:  |       |
|------------------------------|-------|
| 132806 (LG1416DXPN)          | 1400  |
| External dimensions, Height: | 1000  |
| External dimensions, Depth:  | 700 r |
| Upstand Dimensions, Height:  | 100 n |
| Upstand Dimensions, Depth:   | 13 mr |
| Upstand Dimensions, Radius:  | R=10  |
| Bowls number                 | 1     |
| Bowl dimensions              | 600x  |
| Worktop thickness:           | 50 m  |
|                              |       |

1400 mm 1000 mm 700 mm 100 mm 13 mm R=10 1 600x500xH320 50 mm