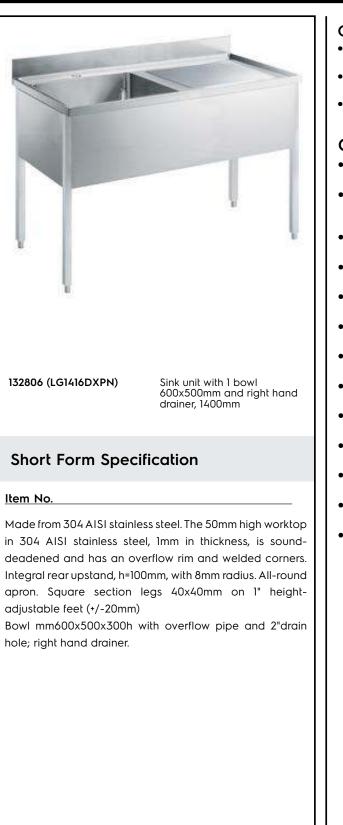

### Construction

- 50 mm worktop in 304 AISI stainless steel, 10/10 in • thickness with overflow rim along the top.
- Square section legs and 40 mm height-adjustable feet in 304 AISI stainless steel.
- Sink tops easily slotted onto the legs and taps are easily installed from the rear.

### Standard Preparation 1400 mm Sink with 1 Bowl & Right Drain

### Key Information:

| External dimensions, Width:  |       |
|------------------------------|-------|
| 132806 (LG1416DXPN)          | 1400  |
| External dimensions, Height: | 1000  |
| External dimensions, Depth:  | 700 r |
| Upstand Dimensions, Height:  | 100 n |
| Upstand Dimensions, Depth:   | 13 mr |
| Upstand Dimensions, Radius:  | R=10  |
| Bowls number                 | 1     |
| Bowl dimensions              | 600x  |
| Worktop thickness:           | 50 m  |
|                              |       |

1400 mm 1000 mm 700 mm 100 mm 13 mm R=10 1 600x500xH320 50 mm