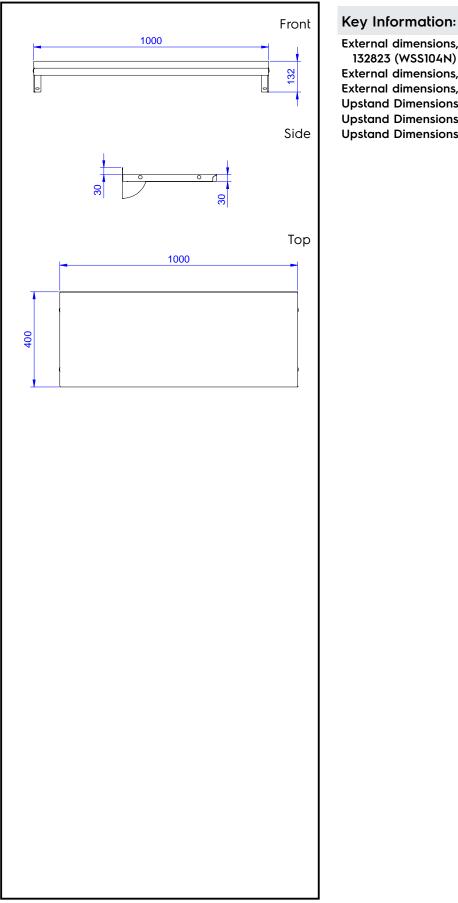

## Standard Preparation 1000 mm Solid Wall Shelf with **Brackets**

| External dimensions, Width:  |         |
|------------------------------|---------|
| 132823 (WSS104N)             | 1000 mm |
| External dimensions, Height: | 30 mm   |
| External dimensions, Depth:  | 400 mm  |
| Upstand Dimensions, Height:  | 23 mm   |
| Upstand Dimensions, Depth:   | 2 mm    |
| Upstand Dimensions, Radius:  | R=10    |
|                              |         |