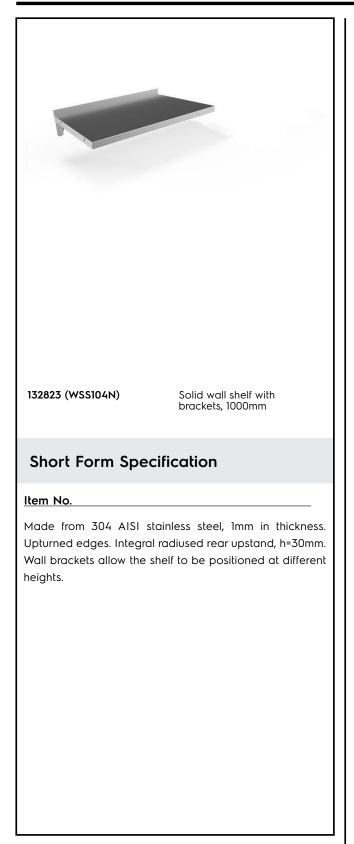

## Standard Preparation 1000 mm Solid Wall Shelf with Brackets

| TEM #   |  |
|---------|--|
|         |  |
| MODEL # |  |
| NAME #  |  |
| SIS #   |  |
| AIA #   |  |
|         |  |

### **Main Features**

 Smooth surfaces, rounded corners, absence of edges and rear upstand facilitate cleaning operations.

#### Construction

- Made entirely in 304 AISI stainless steel, 10/10 in thickness; with a Scotch Brite finish.
- Upturned edges, 50 mm high, to guarantee operator safety.
- Incorporates a rear upstand to avoid spillage between wall and shelf.