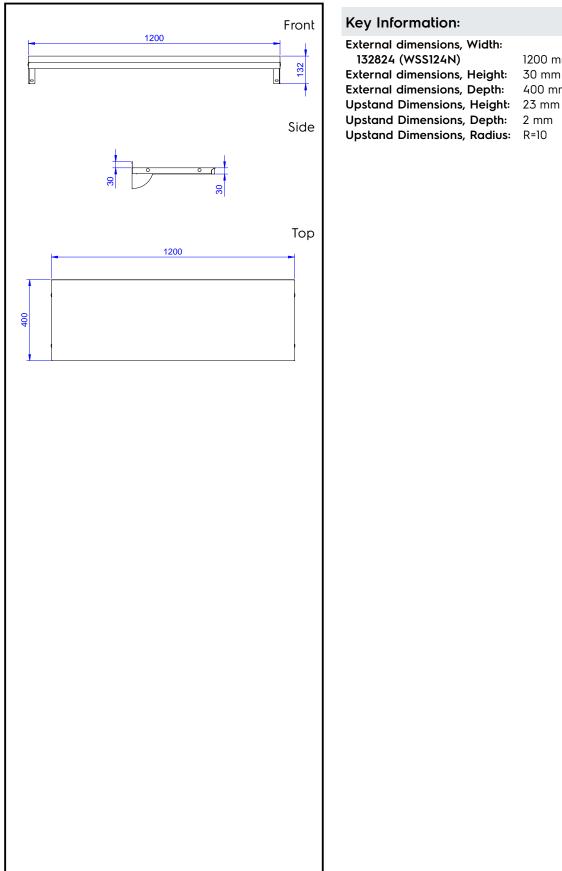

# Electrolux

#### Standard Preparation 1200 mm Solid Wall Shelf with Brackets



| ITEM #  | - |
|---------|---|
| MODEL # | - |
| NAME #  | _ |
| SIS #   | _ |
| AIA #   | - |
|         |   |

#### **Main Features**

 Smooth surfaces, rounded corners, absence of edges and rear upstand facilitate cleaning operations.

#### Construction

- Made entirely in 304 AISI stainless steel, 10/10 in thickness; with a Scotch Brite finish.
- Upturned edges, 50 mm high, to guarantee operator safety.
- Incorporates a rear upstand to avoid spillage between wall and shelf.

**Electrolux** 

APPROVAL:

## Electrolux





1200 mm 30 mm 400 mm 2 mm

### Standard Preparation 1200 mm Solid Wall Shelf with Brackets

The company reserves the right to make modifications to the products without prior notice. All information correct at time of printing.