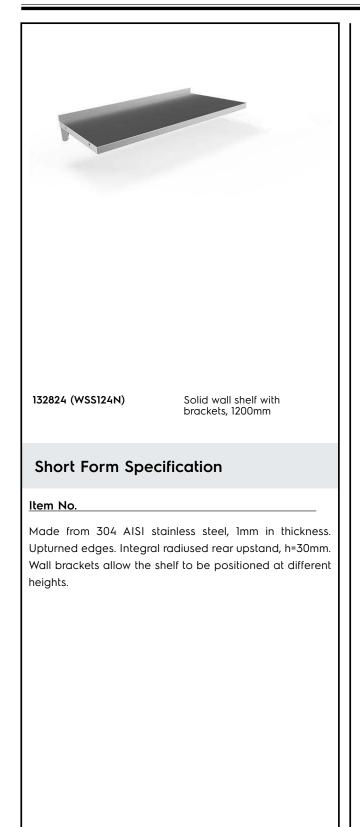

#### **Main Features**

 Smooth surfaces, rounded corners, absence of edges and rear upstand facilitate cleaning operations.

#### Construction

- Made entirely in 304 AISI stainless steel, 10/10 in thickness; with a Scotch Brite finish.
- Upturned edges, 50 mm high, to guarantee operator safety.
- Incorporates a rear upstand to avoid spillage between wall and shelf.