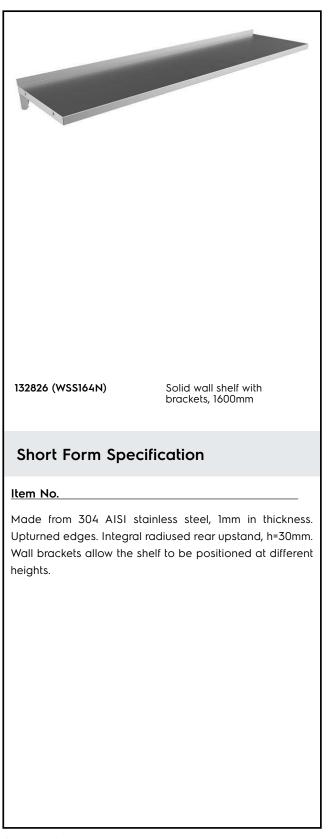

#### **Main Features**

 Smooth surfaces, rounded corners, absence of edges and rear upstand facilitate cleaning operations.

#### Construction

- Made entirely in 304 AISI stainless steel, 10/10 in thickness; with a Scotch Brite finish.
- Upturned edges, 50 mm high, to guarantee operator safety.
- Incorporates a rear upstand to avoid spillage between wall and shelf.