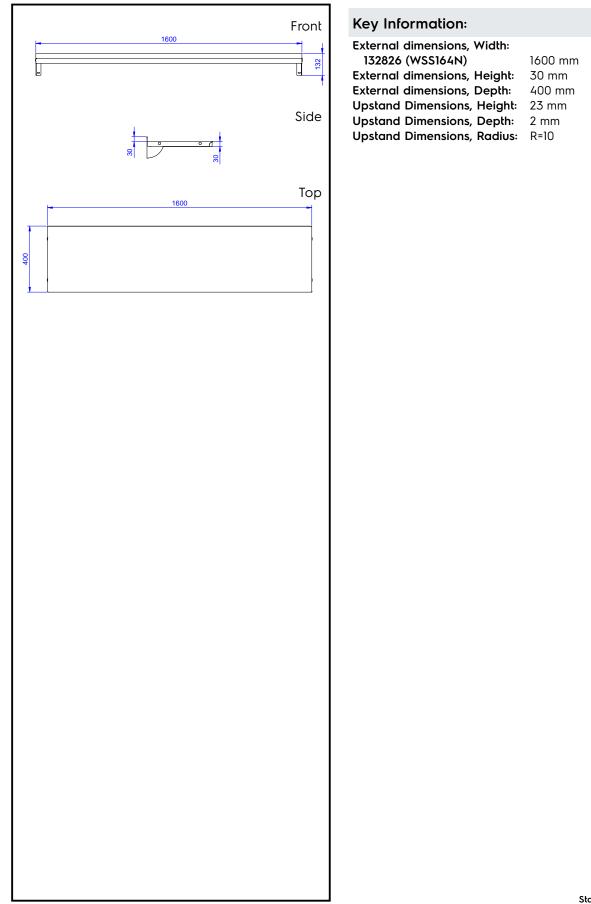

#### Construction

- Made entirely in 304 AISI stainless steel, 10/10 in thickness; with a Scotch Brite finish.
- Upturned edges, 50 mm high, to guarantee operator safety.
- Incorporates a rear upstand to avoid spillage between wall and shelf.