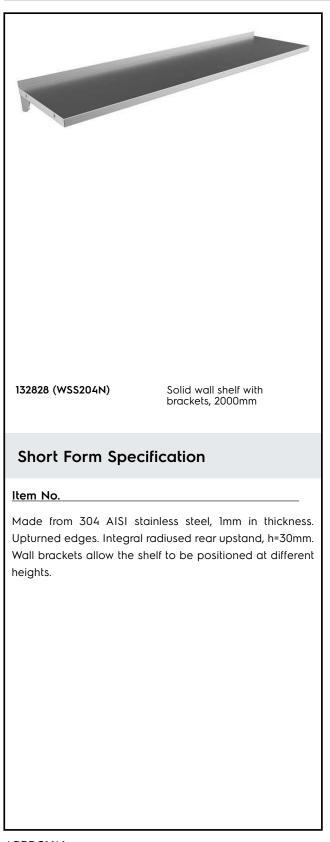

#### Standard Preparation 2000 mm Solid Wall Shelf with Brackets

| TEM #   |  |
|---------|--|
| MODEL # |  |
| NAME #  |  |
| SIS #   |  |
| 4IA #   |  |
|         |  |

#### Construction

- Made entirely in 304 AISI stainless steel, 10/10 in thickness; with a Scotch Brite finish.
- Upturned edges, 50 mm high, to guarantee operator safety.
- Incorporates a rear upstand to avoid spillage between wall and shelf.

### Standard Preparation 2000 mm Solid Wall Shelf with Brackets

Front

-8

Side

Тор

| 132828 (WSS204N)2000 mmExternal dimensions, Height:30 mmExternal dimensions, Depth:400 mmUpstand Dimensions, Height:23 mmUpstand Dimensions, Depth:2 mmUpstand Dimensions, Radius:R=10 | External dimensions, Width:  |         |
|----------------------------------------------------------------------------------------------------------------------------------------------------------------------------------------|------------------------------|---------|
| External dimensions, Depth:400 mmUpstand Dimensions, Height:23 mmUpstand Dimensions, Depth:2 mm                                                                                        | 132828 (WSS204N)             | 2000 mm |
| Upstand Dimensions, Height:23 mmUpstand Dimensions, Depth:2 mm                                                                                                                         | External dimensions, Height: | 30 mm   |
| Upstand Dimensions, Depth: 2 mm                                                                                                                                                        | External dimensions, Depth:  | 400 mm  |
|                                                                                                                                                                                        | Upstand Dimensions, Height:  | 23 mm   |
| Upstand Dimensions, Radius: R=10                                                                                                                                                       | Upstand Dimensions, Depth:   | 2 mm    |
|                                                                                                                                                                                        | Upstand Dimensions, Radius:  | R=10    |