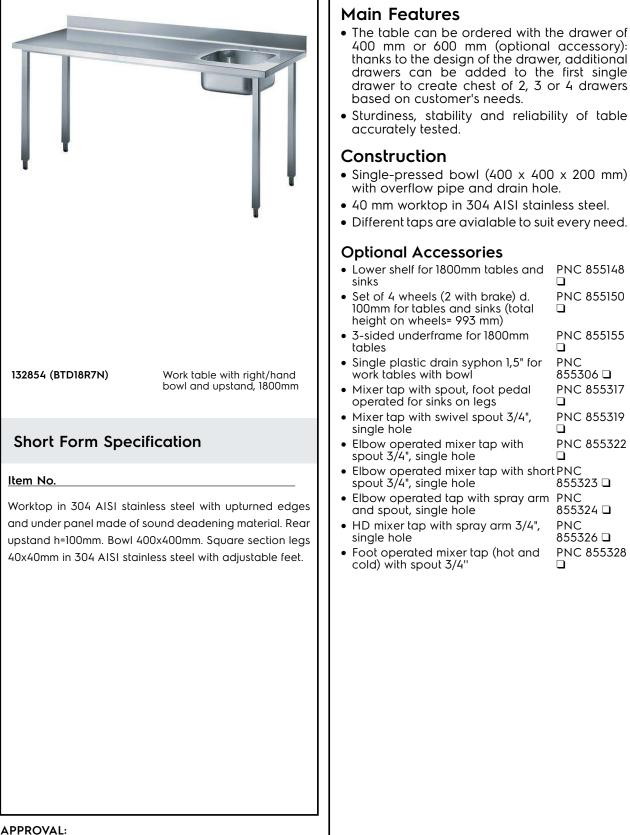

## Electrolux

**Eco Preparation** 1800 mm Work Table with Upstand Right Bowl

| TEM #   | l |
|---------|---|
|         |   |
| MODEL # |   |
|         |   |
| NAME #  |   |
|         |   |
| SIS #   |   |
|         |   |
| AIA #   |   |
|         |   |
|         |   |

Eco Preparation 1800 mm Work Table with Upstand - Right Bowl

APPROVAL:

## Key Information:

| External dimensions, Width:  |    |
|------------------------------|----|
| 132854 (BTD18R7N)            | 18 |
| External dimensions, Height: | 90 |
| External dimensions, Depth:  | 70 |
| Upstand Dimensions, Height:  | 10 |
| Upstand Dimensions, Depth:   | 13 |
| Upstand Dimensions, Radius:  | R  |
| Bowls number                 | 1  |
| Bowl dimensions              | 5  |
| Worktop thickness:           | 50 |
|                              |    |

1800 mm 900 mm 700 mm 100 mm 13 mm R=10 1 500x400xH200 50 mm

Eco Preparation 1800 mm Work Table with Upstand - Right Bowl

The company reserves the right to make modifications to the products without prior notice. All information correct at time of printing.