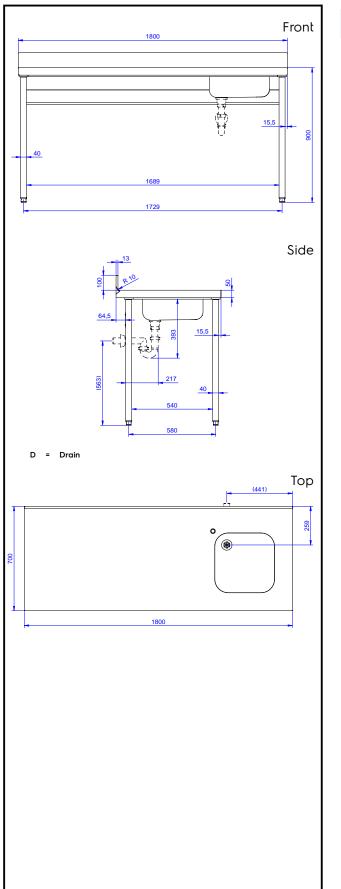

## Key Information:

| External dimensions, Width:  |    |
|------------------------------|----|
| 132854 (BTD18R7N)            | 18 |
| External dimensions, Height: | 90 |
| External dimensions, Depth:  | 70 |
| Upstand Dimensions, Height:  | 10 |
| Upstand Dimensions, Depth:   | 13 |
| Upstand Dimensions, Radius:  | R  |
| Bowls number                 | 1  |
| Bowl dimensions              | 5  |
| Worktop thickness:           | 50 |
|                              |    |

1800 mm 900 mm 700 mm 100 mm 13 mm R=10 1 500x400xH200 50 mm

Eco Preparation 1800 mm Work Table with Upstand - Right Bowl

The company reserves the right to make modifications to the products without prior notice. All information correct at time of printing.