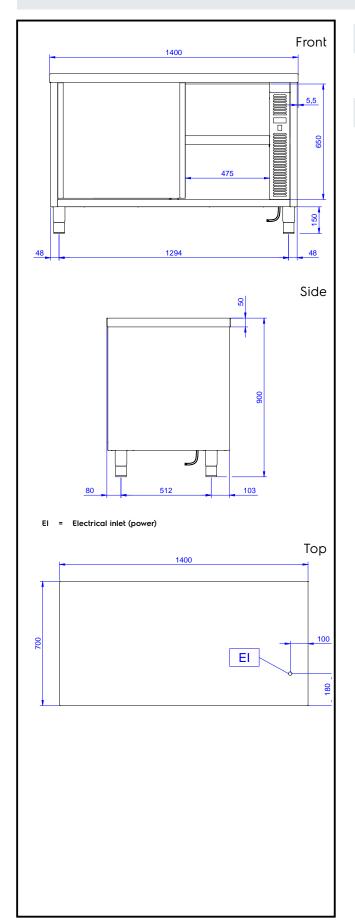

### **Key Information:**

Cabinet width: 1230 mm Cabinet depth: 645 mm Cabinet height: 610 mm Cabinet temperature: 50-75 °C 1400 mm External dimensions, Width: External dimensions, Height: 900 mm External dimensions, Depth: 700 mm Worktop thickness: 50 mm