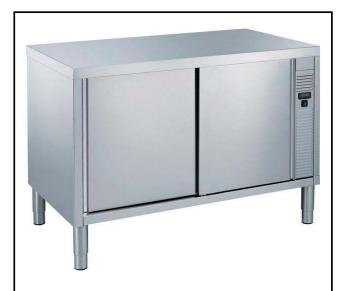

## **Eco Preparation** 1400 mm Hot Cupboard

| ITEM #  |  |   |
|---------|--|---|
| MODEL # |  |   |
| NAME #  |  |   |
| SIS #   |  |   |
| A1A #   |  | _ |

132872 (MSR1407N)

Hot cupboard, 1400mm

#### **Main Features**

- Ideal for central positioning in the kitchen, either as island installation or back to back.
- Handles in stainless steel for better hygiene and reliability.

#### Construction

- 40 mm worktop in 304 AISI stainless steel.
- Inner welded frame in stainless steel to guarantee superior strength and stability.
- Handles directly built into the sliding doors.
- Equipped with intermediate shelf which can be positioned at three different heights.
- Intermediate shelf in stainless steel with riveted corners and trasversal reinforcement in stainless steel.
- Sturdy sound-deadened sliding doors on tracks located flush to the front of the frame.
- Easy access to the cupboard interior on all lengths guaranteed by the use of only 2 doors.
- Constructed entirely in stainless steel to offer maximum durability.