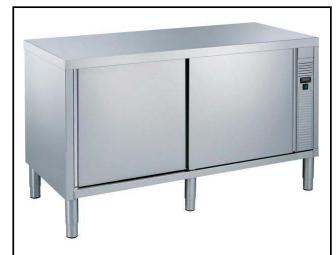

## Eco Preparation 1600 mm Hot Cupboard

| ITEM #  |  |   |
|---------|--|---|
| MODEL # |  |   |
| NAME #  |  |   |
|         |  |   |
| SIS #   |  | _ |
| AIA#    |  |   |

132873 (MSR1607N)

Hot cupboard, 1600mm

#### Construction

- 40 mm worktop in 304 AISI stainless steel.
- Inner welded frame in stainless steel to guarantee superior strength and stability.
- Handles directly built into the sliding doors.
- Equipped with intermediate shelf which can be positioned at three different heights.
- Intermediate shelf in stainless steel with riveted corners and trasversal reinforcement in stainless steel.
- Sturdy sound-deadened sliding doors on tracks located flush to the front of the frame.
- Easy access to the cupboard interior on all lengths guaranteed by the use of only 2 doors.
- Constructed entirely in stainless steel to offer maximum durability.