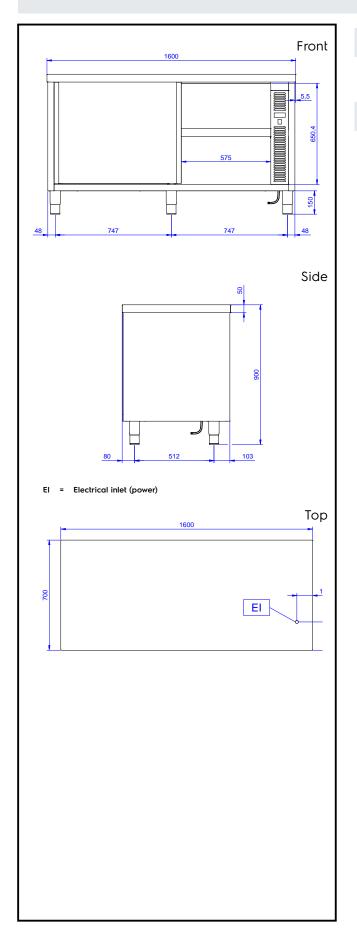

#### **Key Information:**

Cabinet width: 1430 mm Cabinet depth: 645 mm Cabinet height: 610 mm Cabinet temperature: 50-75 °C External dimensions, Width: 1600 mm External dimensions, Height: 900 mm External dimensions, Depth: 700 mm Worktop thickness: 50 mm