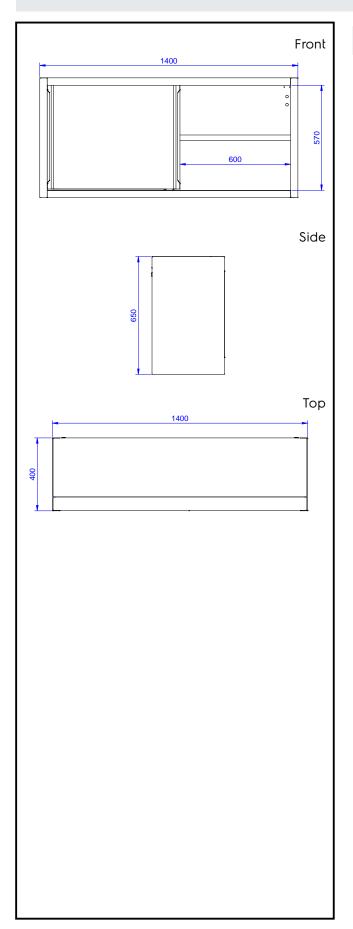

#### **Key Information:**

N° of doors:

132923 (SPS14LCN) 2

**External dimensions, Width:** 1400 mm **External dimensions, Height:** 650 mm **External dimensions, Depth:** 400 mm

Eco Preparation 1400 mm Wall Cupboard with 2 Sliding Doors