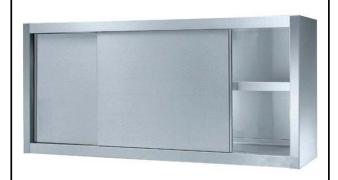

#### Construction

- Wall cupboard features an ergonomic handle and an internal shelf which can be positioned at three different levels.
- Two double-walled sliding doors flush fitting to the front of the frame can easily be removed without the use of tools to facilitate cleaning of the cupboard interior.
- Constructed in Stainless steel with Scotch Brite finish to meet the highest hygiene standards.

132923 (SPS14LCN)

Wall cupboard with 2 sliding doors, 1400mm

## Eco Preparation 1400 mm Wall Cupboard with 2 Sliding Doors