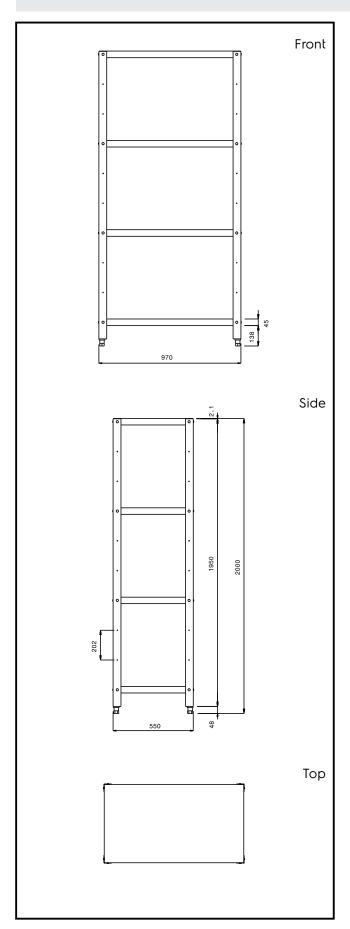

# **Key Information:**

External dimensions, Width:

137000 (SSH09)970 mmExternal dimensions, Height:2000 mmExternal dimensions, Depth:550 mmMax loading weight:600 Kg kg

Shelves number: 4