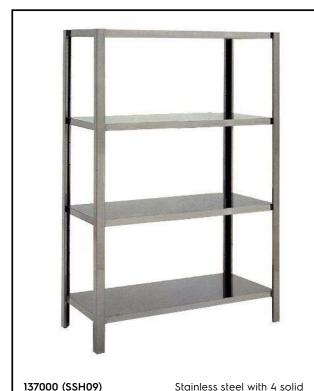

#### . . .

Stainless steel with 4 solid shelves, 970mm

#### Item No.

Made in stainless steel. The two intermediate shelves are height-adjustable. Load capacity per shelf: average of 150 kg/m2, evenly distributed.

### Construction

- Designed to bear a maximum total load of 600kg; the load can be positioned at various heights thanks to the shelves.
- Model constructed entirely in stainless steel, with solid stainless steel shelves.