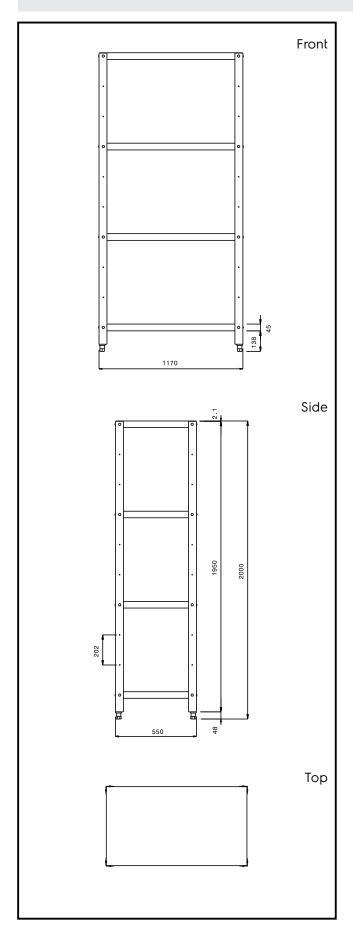

### **Key Information:**

External dimensions, Width:

137001 (SSH11)1170 mmExternal dimensions, Height:2000 mmExternal dimensions, Depth:550 mmMax loading weight:600 Kg kg

Shelves number: 4