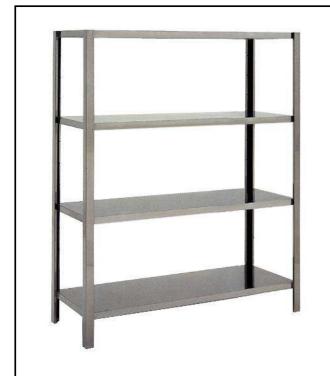

# 137001 (SSH11)

Stainless steel with 4 solid shelves, 1170mm

#### Item No.

Made in stainless steel. The two intermediate shelves are height-adjustable. Load capacity per shelf: average of 150 kg/m2, evenly distributed.

#### Construction

- Designed to bear a maximum total load of 600kg; the load can be positioned at various heights thanks to the shelves.
- Model constructed entirely in stainless steel, with solid stainless steel shelves.