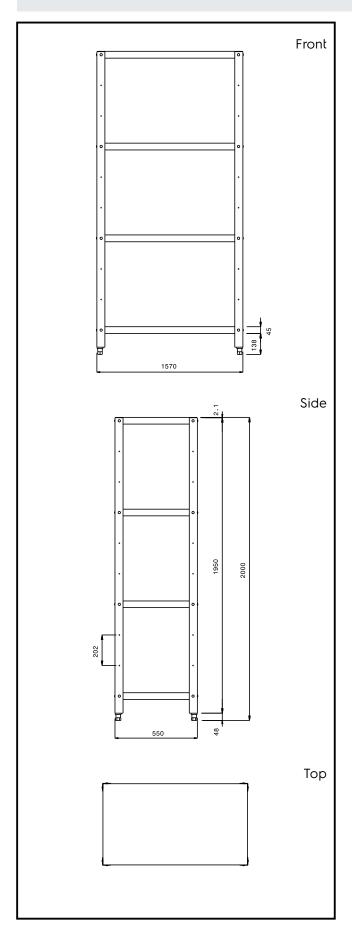

## **Key Information:**

External dimensions, Width:

137003 (SSH15)1570 mmExternal dimensions, Height:2000 mmExternal dimensions, Depth:550 mmMax loading weight:600 Kg kg

Shelves number: 4

Stainless Steel Preparation 1570 mm Stainless Steel Shelving with 4 Solid Shelves