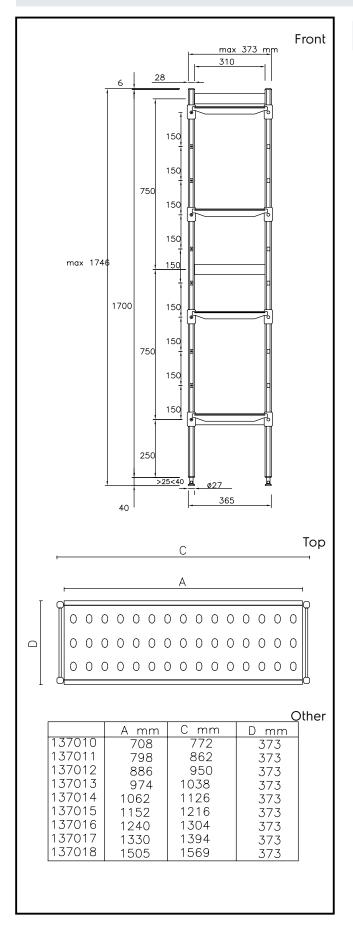

#### Item No.

For linear installation. 4-level shelving set with louvered sectional polyethylene shelves (depth=373mm). Aluminium (20 micron) side uprights (height=1700mm). Adjustable feet

#### Construction

- Uprights and shelf frames constructed entirely in anodized aluminium (20 micron).
- 4 tiers

100mm

- Shelves made by section of polyethylene tablets.
- Sectional polyethylene shelves are dishwasher safe.

### **Key Information:**

External dimensions, Width:

137013 (ALS1038)1038 mmExternal dimensions, Height:1700 mmExternal dimensions, Depth:373 mmMax loading weight:680 kgUprights2

Stainless Steel Preparation 373x1037 mm Aluminum Linear Units