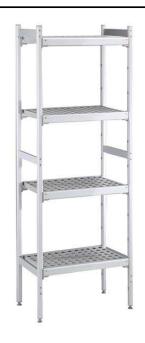

# Stainless Steel Preparation 373x1037 mm Aluminum Linear Units

| ITEM #  |  |
|---------|--|
| MODEL # |  |
| NAME #  |  |
| SIS #   |  |
| ΔΙΔ #   |  |

137013 (ALS1038)

Linear shelving set with aluminium side uprights and 4 polyethylene louvered shelves, 680 Kg load, 373x1038 mm

#### Item No.

For linear installation. 4-level shelving set with louvered sectional polyethylene shelves (depth=373mm). Aluminium (20 micron) side uprights (height=1700mm). Adjustable feet

#### Construction

- Uprights and shelf frames constructed entirely in anodized aluminium (20 micron).
- 4 tiers

100mm

- Shelves made by section of polyethylene tablets.
- Sectional polyethylene shelves are dishwasher safe.