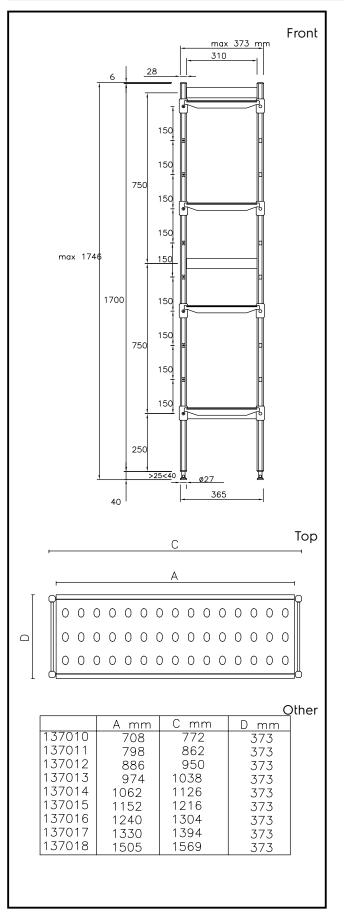

### Key Information:

| External dimensions, Width:  |         |
|------------------------------|---------|
| 137015 (ALS1216)             | 1216 mm |
| External dimensions, Height: | 1700 mm |
| External dimensions, Depth:  | 373 mm  |
| Max loading weight:          | 560 kg  |
| Uprights                     | 2       |