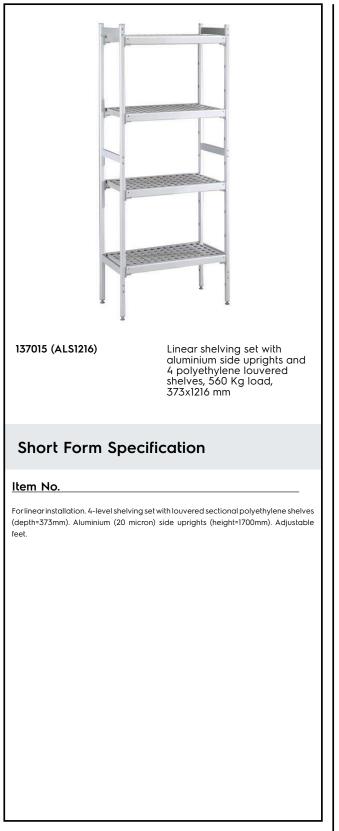

# Electrolux

Stainless Steel Preparation 373x1216 mm Aluminum Linear Units

| ITEM #       |  |  |
|--------------|--|--|
| MODEL #      |  |  |
| NAME #       |  |  |
|              |  |  |
| <u>SIS #</u> |  |  |
| AIA #        |  |  |

### Construction

- Uprights and shelf frames constructed entirely in anodized aluminium (20 micron).
- 4 tiers.
- Shelves made by section of polyethylene tablets.
- Sectional polyethylene shelves are dishwasher safe.

### Key Information:

| External dimensions, Width:  |         |
|------------------------------|---------|
| 137015 (ALS1216)             | 1216 mm |
| External dimensions, Height: | 1700 mm |
| External dimensions, Depth:  | 373 mm  |
| Max loading weight:          | 560 kg  |
| Uprights                     | 2       |