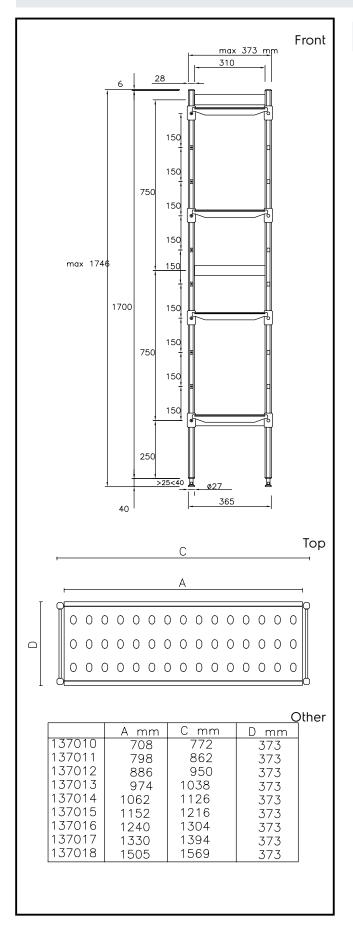

#### Item No.

**APPROVAL:** 

For linear installation. 4-level shelving set with louvered sectional polyethylene shelves (depth=373mm). Aluminium (20 micron) side uprights (height=1700mm). Adjustable feet

### **Key Information:**

External dimensions, Width:

137018 (ALS1569)1569 mmExternal dimensions, Height:1700 mmExternal dimensions, Depth:373 mmMax loading weight:360 kgUprights2

Stainless Steel Preparation 373x1569 mm Aluminum Linear Units