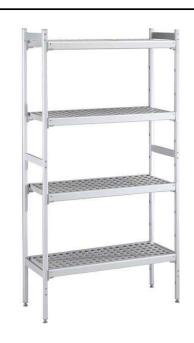

# Stainless Steel Preparation 373x1569 mm Aluminum Linear Units

| ITEM #  |  |
|---------|--|
| MODEL # |  |
| NAME #  |  |
| SIS #   |  |
| AIA#    |  |

137018 (ALS1569)

Linear shelving set with aluminium side uprights and 4 polyethylene louvered shelves, 360 Kg load, 373x1569 mm

#### Construction

- Uprights and shelf frames constructed entirely in anodized aluminium (20 micron).
- 4 tiers

100mm

- Shelves made by section of polyethylene tablets.
- Sectional polyethylene shelves are dishwasher safe.