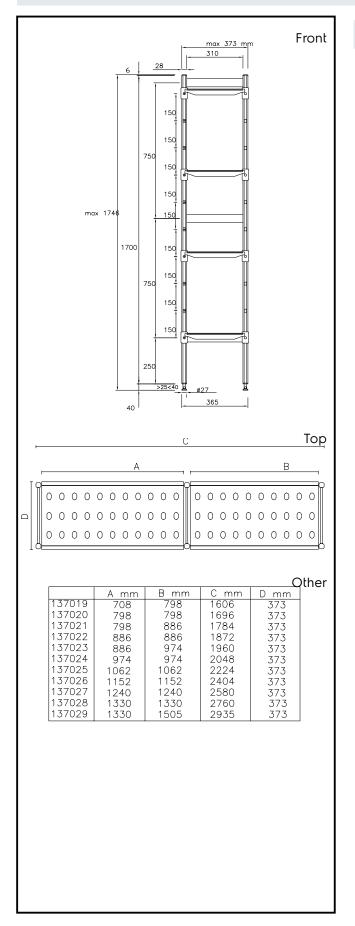

### Item No.

For linear installation. 4-level shelving set with louvered sectional polyethylene shelves (depth=373mm). Aluminium (20 micron) side uprights (height=1700mm). Adjustable feet

#### Construction

- Uprights and shelf frames constructed entirely in anodized aluminium (20 micron).
- Shelves made by section of polyethylene tablets.
- Sectional polyethylene shelves are dishwasher safe.
- 8 tiers.

### **Key Information:**

External dimensions, Width:

137025 (ALS2224)2224 mmExternal dimensions, Height:1700 mmExternal dimensions, Depth:373 mmMax loading weight:1200 kgUprights3