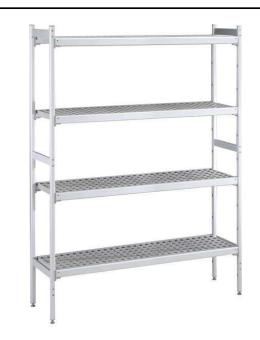

Linear shelving set with aluminium side uprights and 4 polyethylene louvered shelves, 1200 Kg load, 373x2224 mm

### Item No.

For linear installation. 4-level shelving set with louvered sectional polyethylene shelves (depth=373mm). Aluminium (20 micron) side uprights (height=1700mm). Adjustable feet

#### Construction

- Uprights and shelf frames constructed entirely in anodized aluminium (20 micron).
- Shelves made by section of polyethylene tablets.
- Sectional polyethylene shelves are dishwasher safe.
- 8 tiers.