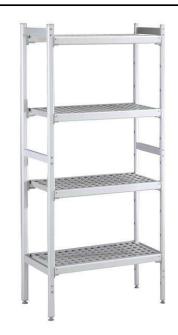

## Stainless Steel Preparation 475x1304 mm Aluminum Linear Units

| ITEM #  |  |
|---------|--|
| MODEL # |  |
| NAME #  |  |
|         |  |
| SIS #   |  |

137036 (BLS1304)

Linear shelving set with aluminium side uprights and 4 polyethylene louvered shelves, 520 Kg load, 475x1304 mm

### Item No.

For linear installation. 4-level shelving set with louvered sectional polyethylene shelves (depth=475mm). Aluminium (20 micron) side uprights (height=1700mm). Adjustable feet

#### Construction

- Uprights and shelf frames constructed entirely in anodized aluminium (20 micron).
- Shelves made by section of polyethylene tablets.
- Sectional polyethylene shelves are dishwasher safe.
- 4 tiers