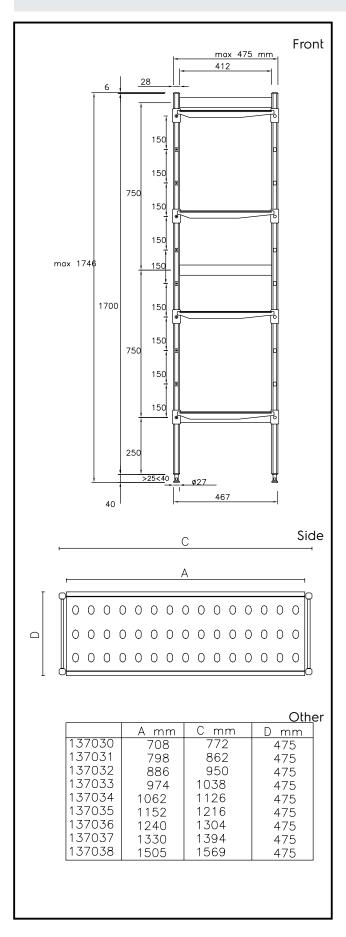

## **Key Information:**

External dimensions, Width:

137036 (BLS1304)1304 mmExternal dimensions, Height:1700 mmExternal dimensions, Depth:475 mmMax loading weight:520 kgUprights2

Stainless Steel Preparation 475x1304 mm Aluminum Linear Units