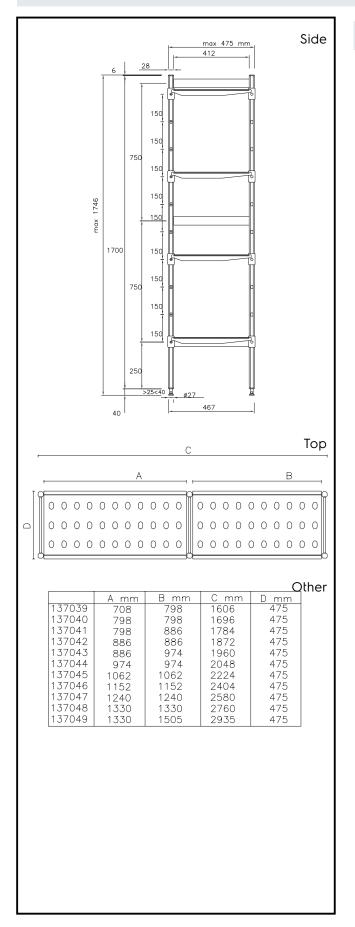

# Stainless Steel Preparation 475x2935 mm Aluminum Linear Units

| ITEM #  |  |
|---------|--|
| MODEL # |  |
| NAME #  |  |
| SIS #   |  |
| ΔΙΔ #   |  |

137049 (BLS2935)

Linear shelving set with aluminium side uprights and 4 polyethylene louvered shelves, 800 Kg load, 475x2935 mm

#### Item No.

**APPROVAL:** 

For linear installation. 4-level shelving set with louvered sectional polyethylene shelves (depth=475mm). Aluminium (20 micron) side uprights (height=1700mm). Adjustable feet

#### Construction

- Uprights and shelf frames constructed entirely in anodized aluminium (20 micron).
- Shelves made by section of polyethylene tablets.
- Sectional polyethylene shelves are dishwasher safe.
- 8 tiers.

### **Key Information:**

External dimensions, Width:

137049 (BLS2935)2935 mmExternal dimensions, Height:1700 mmExternal dimensions, Depth:475 mmMax loading weight:800 kgUprights3