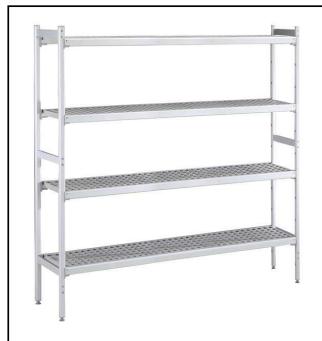

# Stainless Steel Preparation 475x2935 mm Aluminum Linear Units

| ITEM #  |  |
|---------|--|
| MODEL # |  |
| NAME #  |  |
| SIS #   |  |
| ΔΙΔ #   |  |

137049 (BLS2935)

Linear shelving set with aluminium side uprights and 4 polyethylene louvered shelves, 800 Kg load, 475x2935 mm

#### Construction

- Uprights and shelf frames constructed entirely in anodized aluminium (20 micron).
- Shelves made by section of polyethylene tablets.
- Sectional polyethylene shelves are dishwasher safe.
- 8 tiers.

### **Key Information:**

External dimensions, Width:

137049 (BLS2935)2935 mmExternal dimensions, Height:1700 mmExternal dimensions, Depth:475 mmMax loading weight:800 kgUprights3