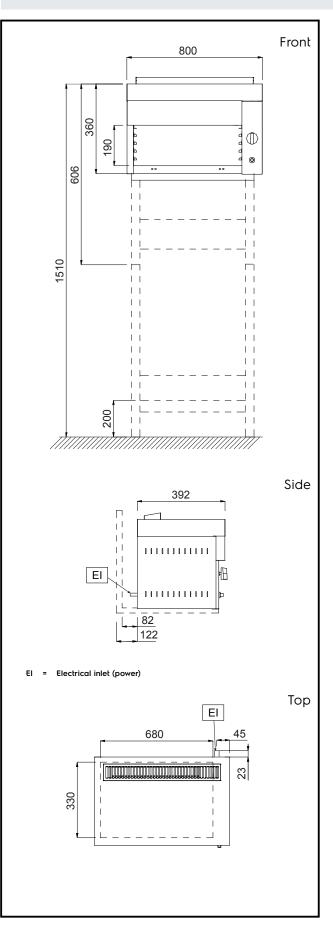

### Salamander Cookers Electric Salamander, 800mm -Front Opening

| Electric                                                                                                         |                                               |
|------------------------------------------------------------------------------------------------------------------|-----------------------------------------------|
| Supply voltage:<br>283007 (SCE80MG)<br>Electrical power max.:                                                    | 220-240 V/1N ph/50 Hz<br>5 kW                 |
| Installation:                                                                                                    |                                               |
| Type of installation:                                                                                            | Countertop; FS on feet; On base; Wall mounted |
| Key Information:                                                                                                 |                                               |
| External dimensions, Width:<br>External dimensions, Height:<br>External dimensions, Depth:<br>N° of grid levels: | 800 mm<br>390 mm<br>392 mm<br>5               |