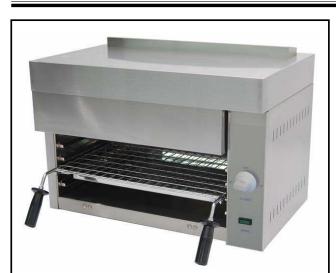

#### Salamander Cookers Electric Salamander, 800mm -Front Opening

| ГЕМ #   |
|---------|
| 10DEL # |
|         |
| IAME #  |
| IS #    |
| IA #    |
|         |

#### Main Features

- Table top model with adjustable feet.
- Easy to remove cooking grid and pull-out drip tray of approx. 7 liters.
- Grid equipped with anti-tilt runners and heatresistant plastic handles.
- Grid can be manually adjusted in 4 different positions between 130mm and 280mm.
- Closed sides for rapid heating and improved safety.
- Large removable cooking grid.
- Compliant to CE requirements for safety.

#### Construction

- Entirely constructed in 430 AISI stainless steel.
- Top with high intensity heating element.

283007 (SCE80MG)

Electric salamander multigrill, 800mm

#### Item No.

Constructed in AISI 430 stainless steel. Table top model. Adjustable grid that can be positioned on 4 levels and can accomodate GN 1/1 containers. Grid equipped with anti-tilt runners and heat resistant handles. Drip tray approx. 7 liters. Closed sides for rapid heating. Control knob for heat regulation.