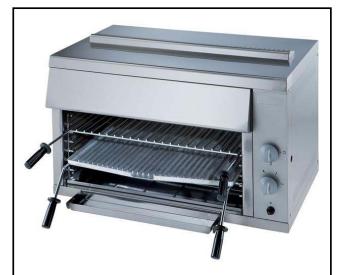

283008 (SCG85SG)

Gas salamander, supergrill, adjustable grid, 850mm, Natural gas and Liquefied petroleum gas

#### **Main Features**

- Table top model.
- Grid equipped with anti-tilt runners and heatresistant plastic handles.
- Closed sides for rapid heating and improved safety.
- Grid can be manually moved in 5 different levels.
- Removable cooking grid for grilling directly.
- Removable fat collection container.
- One couple of support runners allows horizontal or angled positioning of the grids.
- Compliant to CE requirements for safety.

#### Construction

- Entirely constructed in 430 AISI stainless steel.
- Equipped with n.1 cooking grid, n.1 brander plate with n.1 support; use with LPG or natural gas.
- High-power burners with dual controls ensuring pre-heat temperature (300°C) can be reached in 5 minutes.
- Separate temperature control of heating zones.
- Flue designed to minimize the escape of combustion gases during operation.
- Flame failure device, pilot light and piezo ignition, removable top section and burners.