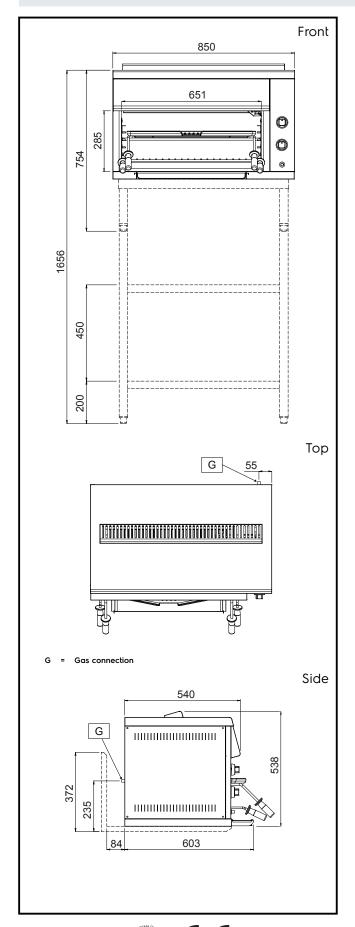

### **Key Information:**

External dimensions, Height: 540 mm External dimensions, Width: 850 mm External dimensions, Depth: 540 mm Net weight: 50 kg N° of grid levels:

Salamander Cookers Jet Grill Gas Salamander, 850mm