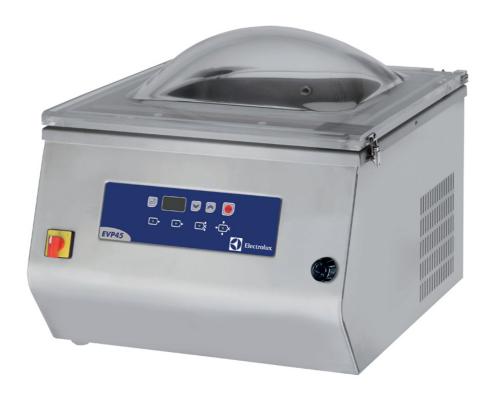

## Lauapealsed mudelid

The new range of appliances, developed for the vacuum packing of cooked and raw foods, can provide the highest quality and hygiene, in line with every professional kitchen that requires the best conservation standards. All models can satisfy the requirements of users at all levels: from small/medium sized restaurants to canteens, caterings (100 to 400 servings per day), speciality food manufacturers and large butcher shops. The models detailed in this sheet are 3 table top vacuum packers equipped with a domed lid.

## **FEATURES**

- Digital control panel allows to select up to 9 operating programs: P1÷P8 are composed of 4 adjustable variables (vacuum, extravacuum, gas and sealing), program P9 "external vacuum" is composed by only 2 variables (vacuum and extra-vacuum). Setting these parameters will guarantee optimized vacuum pressure and heat seal times for any type of product and for each program.
- Electronic board capable of detecting electronic malfunctions, color and level of oil and failures in the vaccum packaging process thus ensuring ease of use and maximum reliability.
- Safety system protects the machine in case of sealing bars overheat
- Pressure chamber with rounded corners to guarantee high levels of hygiene and ease of cleaning.
- Constructed in 304 AISI stainless steel with a domed, transparent Plexiglass lid suitable for use with food products.
- The mechanical "soft air" device, available on model EVP 45, allows the controlled re-admission of air into the chamber.