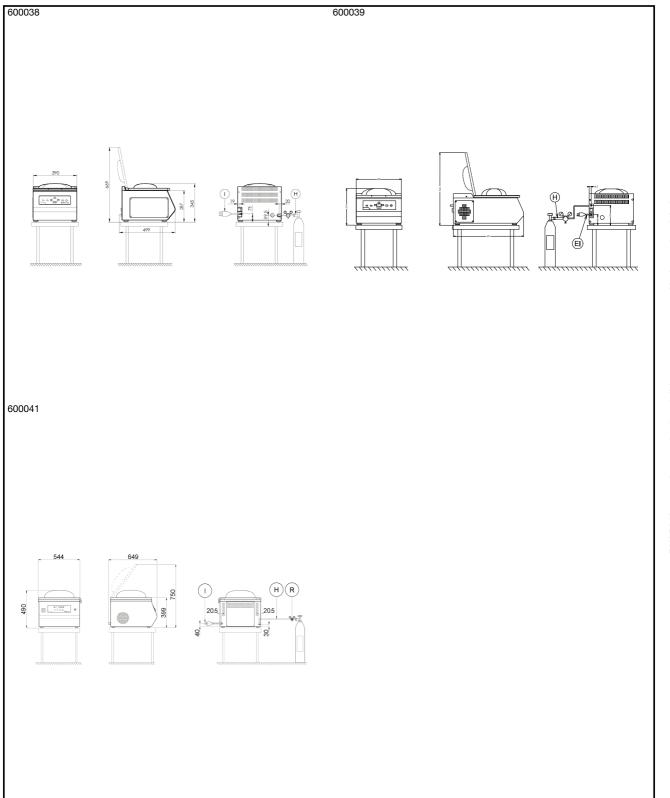

|                                        | EVP30<br>600038  | EVP31<br>600039  | EVP45<br>600041  |
|----------------------------------------|------------------|------------------|------------------|
| PAIGALDUSJOONIS                        |                  |                  |                  |
| El - Elektriühendus                    | 220 V, 1N, 50/60 | 220 V, 1N, 50/60 | 220 V, 1N, 50/60 |
| TEHNILISED ANDMED                      |                  |                  |                  |
| Pump - m3/h                            | 6                | 10               | 20               |
| Välismõõtmed -mm/laius                 | 390              | 390              | 550              |
| Välismõõtmed -mm/sügavus               | 502              | 640              | 645              |
| Välismõõtmed -mm/kõrgus                | 345              | 330              | 500              |
| Elektrivõimsus - kW                    | 0.7              | 0.7              | 1.1              |
| Netokaal - kg                          | 33               | 46               | 80               |
| LISAVARUSTUS                           |                  |                  |                  |
| ADAPTER VAAKUM.PAK. 6/10/20M3/H        | 650008           | 650008           | 650008           |
| KALLUT.TÄITMISLAUD-VEDEL.PAKK.20M3/H   |                  |                  | 650010           |
| KALLUT.TÄITMISLAUD-VEDEL.PAKK.6/10M3/H | 650009           | 650009           |                  |