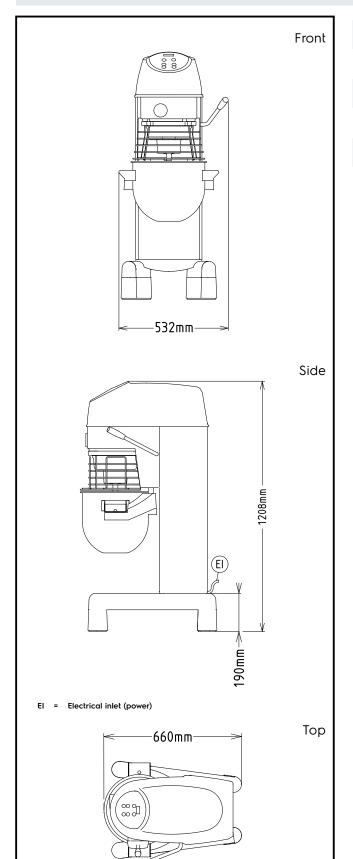

External dimensions, Width: 532 mm
External dimensions, Height: 1208 mm
External dimensions, Depth: 685 mm
Shipping weight: 107 kg
Net weight (kg): 95

Cold water paste: 6 kg with Spiral hook Egg whites: 32 with Whisk