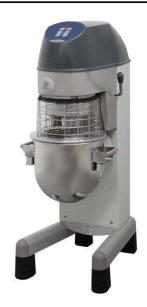

### Planetary Mixers Stainless Steel Planetary Mixer, 20 It. - Floor model - Electronic

| ITEM #  |  |
|---------|--|
| MODEL # |  |
| NAME #  |  |
| SIS #   |  |
| AIA#    |  |

600236 (XBE20XB)

20 It stainless steel planetary mixer, bowl detection device and SOLID BPA free safety screen, with electronic speed variation. Floor model. Equipped with spiral hook, paddle and whisk

#### Item No.

Floor model, suitable for all kneading, blending and whipping operations. Body in stainless steel with stainless steel 20 litre capacity bowl. Powerful asynchronous motor (900 W) with an electronic speed variator (10 speed levels from 35 to 180 rpm). Water protected planetary system. Pivoting and removable wire safety screen. A safety device will automatically stop the machine when the bowl is lowered. Removable and dismantled solid safety screen - made of a bisphenol-A free (BPA) copolyester. Bowl detction device allows the mixer to switch on only when the bowl and the safety screen are properly installed and positioned together. Water proof (IP55) and flat touch button control panel with 60 min. timer, which switches off the machine at the end of the cycle. Start/stop button. Adjustable feet for stability.