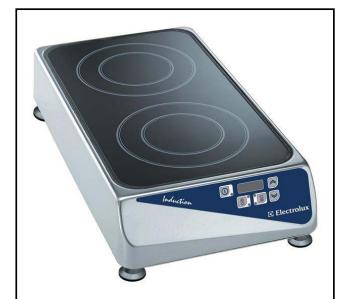

# Libero Line Series Induction, 2 zones, front to back

| ITEM #  |  |  |
|---------|--|--|
| MODEL # |  |  |
| NAME #  |  |  |
| SIS #   |  |  |
|         |  |  |
| AIA#    |  |  |

600306 (DZL2CE)

Plug-in Induction cook top. 2 zones, front to back model

#### Item No.

Table top design, front-to-back model. Heavy duty 304 AISI stainless steel construction. High impact, heavy duty glass ceramic cooking surface for durability and easy cleaning. Two induction cooking zones (1,8kW each) with independent touch button controls. Automatic pan detection transfers power only when the pan is present, maximizing energy efficiency. No heat emission into the work environment only to the magnetic induction pans. Smooth rounded edges guarantee a flush fit between units. Digital power level display and touch button control panel. IP24 protection. Cord and plug included.

#### **Main Features**

- Table top design, front-to-back model.
- Heavy duty AISI 304 Stainless stee construction.
- Sealed heavy duty glass-ceramic cooking surface, 4 mm in thickness.
- Two independently controlled induction cooking zones with touch button control panel.
- Digital power level display.
- Automatic pan detection to transfer power only when pan is present.
- Rapid heat trasfer directly to the pan, no heat is dispersed into the environment.
- IP24 protected.
- Cord and plug included.
- 4 adjustable feet.
- Suitable for pot and pan with diameter of 140-250mm.