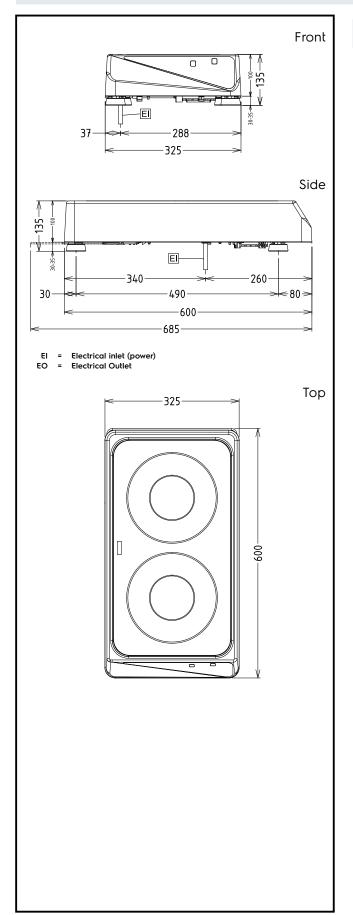

# Libero Line Series Induction, 2 zones, front to back

| ITEM #  |  |  |
|---------|--|--|
| MODEL # |  |  |
| NAME #  |  |  |
| SIS #   |  |  |
|         |  |  |
| AIA#    |  |  |

600306 (DZL2CE)

Plug-in Induction cook top. 2 zones, front to back model

#### Item No.

Table top design, front-to-back model. Heavy duty 304 AISI stainless steel construction. High impact, heavy duty glass ceramic cooking surface for durability and easy cleaning. Two induction cooking zones (1,8kW each) with independent touch button controls. Automatic pan detection transfers power only when the pan is present, maximizing energy efficiency. No heat emission into the work environment only to the magnetic induction pans. Smooth rounded edges guarantee a flush fit between units. Digital power level display and touch button control panel. IP24 protection. Cord and plug included.

#### **Main Features**

- Table top design, front-to-back model.
- Heavy duty AISI 304 Stainless stee construction.
- Sealed heavy duty glass-ceramic cooking surface, 4 mm in thickness.
- Two independently controlled induction cooking zones with touch button control panel.
- Digital power level display.
- Automatic pan detection to transfer power only when pan is present.
- Rapid heat trasfer directly to the pan, no heat is dispersed into the environment.
- IP24 protected.
- Cord and plug included.
- 4 adjustable feet.
- Suitable for pot and pan with diameter of 140-250mm.