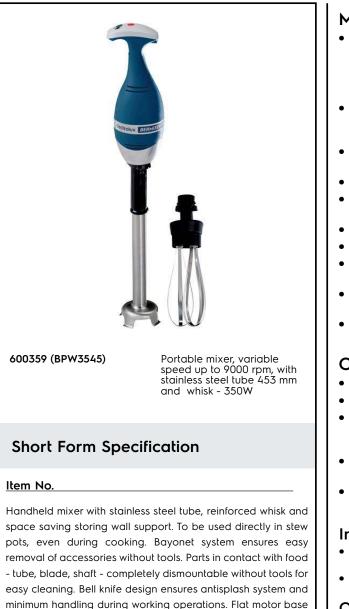

# Electrolux

Hand held Mixers Bermixer PRO Combi 350 W with Stainless Steel Tube (453mm) & **Reinforced Whisk** 

with ergonomic handle for a convenient grip. Electronic speed

variator with speed regulation regardless of the load. Electronic

### Main Features

Delivered with:

- -flat base motor
- -stainless steel whisk and tube
- -space saving storing wall support
- -reinforced whisk
- Parts in contact with food tube, blade, shaft - can be completely dismounted without tools for easy cleaning.
- Light weight, ergonomic grip and adjustable speeds make preparation tasks fast and easy.
- Anti-splash bell knife design.
- Bayonet system makes fast and simple to exchange tools.
- Overheating warning red indicator.
- Tube, knife and whisks are dishwasher safe.
- Safety feature requires both hands to start the mixer (no volt release system).
- Productivity suitable for 50 to 300 meals per service.
- Designed to be used directly in stew pots up to 50 lt.

#### Included Accessories

- 1 of 453 mm stainless steel tube for PNC 650133 portal mixer bermixer
- 1 of Reinforced whisk for portable PNC 653578 mixer