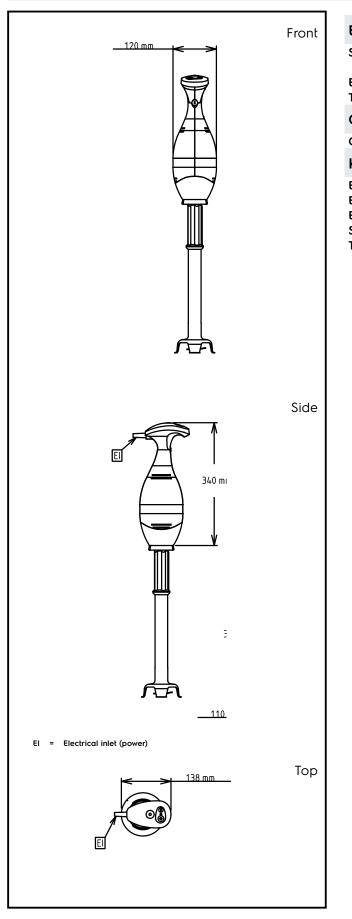

#### Hand held Mixers Bermixer PRO Combi 350 W with Stainless Steel Tube (453mm) & Reinforced Whisk

| 220-240 V/1N ph/50/60 Hz<br>0.35 kW<br>0.35 kW |
|------------------------------------------------|
|                                                |
| 50 litres                                      |
|                                                |
| 138 mm<br>765 mm<br>120 mm<br>5 kg<br>45 cm    |
|                                                |