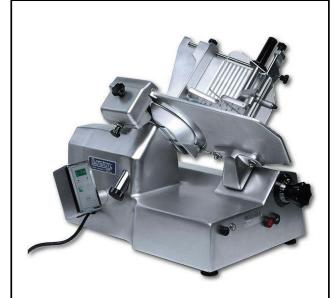

# Food slicers 300 mm Gravity Slicer, gear transmission, semi-automatic

| ITEM #  |  |  |
|---------|--|--|
| MODEL # |  |  |
| NAME #  |  |  |
| SIS #   |  |  |
| 313 #   |  |  |
| AIA #   |  |  |

601009 (MSGA30G)

#### Item No.

Heavy duty slicer for supermarkets and delies.

Base and main components in high polished satin finished anodized aluminium for long lasting, hygiene and ease of cleaning. The blade is in hollow ground hard chrome with blade guard ring for added protection. Model equipped with cut thickness adjusting knob, top mounted sharpener, cover blade and product deflector - easily removable for cleaning. Ventilated blade drive motor. Gear drive system for heavy and continuous daily use (up to 8 hours per day). Removable carriage system permanently lubrificated with automatic clutch. IP42 water protection.

#### Construction

- Compact design.
- Made in high polished satin finished anodized aluminium. This procedure guarantees high hygienic standards of the parts interested by the cut and resistance to acids, salts and oxidation processes.
- The blade is made of hollow ground hard chrome with blade guard ring for added protection.
- Plexiglass safety hand guard as standard.
- IP42 water protection.