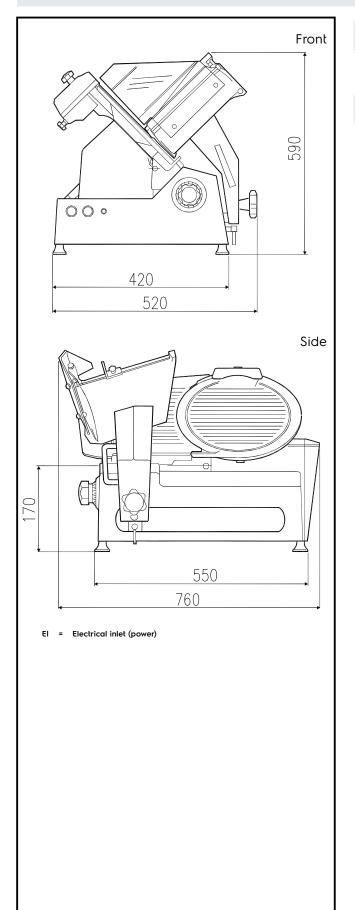

### **Key Information:**

External dimensions, Width: 760 mm
External dimensions, Height: 590 mm
External dimensions, Depth: 520 mm
Net weight (kg): 49