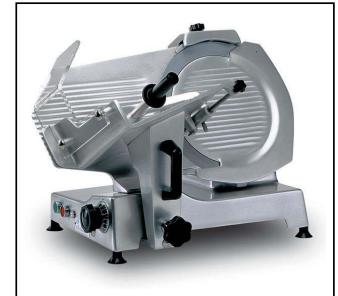

## Food slicers 250 mm Gravity Slicer, belt transmission

| ITEM #  |  |  |
|---------|--|--|
| MODEL # |  |  |
| NAME #  |  |  |
|         |  |  |
| SIS #   |  |  |
| AIA #   |  |  |

601130 (MSG25B)

Gravity slicer 250mm, belt transmission (230V; 1+N; 50)

#### Item No.

Medium duty slicer for Hotel and Catering

Base and main components in high polished satin finished anodized aluminium for long lasting, hygiene and ease of cleaning. The blade is in hollow ground hard chrome with blade guard ring for added protection. Model equipped with cut thickness adjusting knob, top mounted sharpener, cover blade and product deflector - easily removable for cleaning. Ventilated blade drive motor. Poly V-belt drive system for quiet operation and economical service. Removable carriage system permanently lubrificated with automatic clutch. IP42 water protection.

#### **Main Features**

- Manual gravity slicer.
- Slice thickness from 0 to 15 mm.
- Cut thickness-adjusting knob (millimeter adjustment).
- Belt driven transmission.
- Ventilated blade drive motor designed for continuous use, with Poly V-belt drive system for quiet operation and economical service.
- Removable carriage system permanently lubrificated with automatic clutch.
- Top-mounted stone blade sharpener and cover blade easy to remove.
- Supplied with blade removal tool.
- Highest degree of safety in functioning, cleaning and maintenance.
- Cutting capacity for 250 mm model:
  - -square: 160x160
  - -rectangular: 220x145
  - -round: 170

### Construction

- Compact design.
- Made in high polished satin finished anodized aluminium. This procedure guarantees high hygienic standards of the parts interested by the cut and resistance to acids, salts and oxidation processes.
- The blade is made of hollow ground hard chrome with blade guard ring for added protection.
- Plexiglass safety hand guard as standard.
- IP42 water protection.