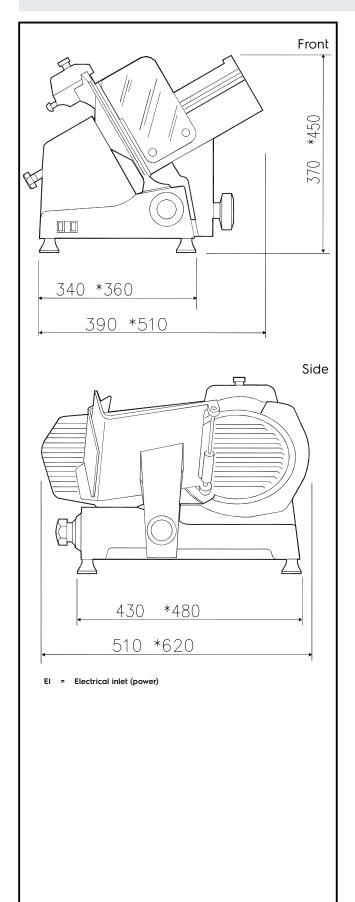

### **Key Information:**

External dimensions, Width: 510 mm
External dimensions, Height: 370 mm
External dimensions, Depth: 420 mm
Net weight (kg): 22