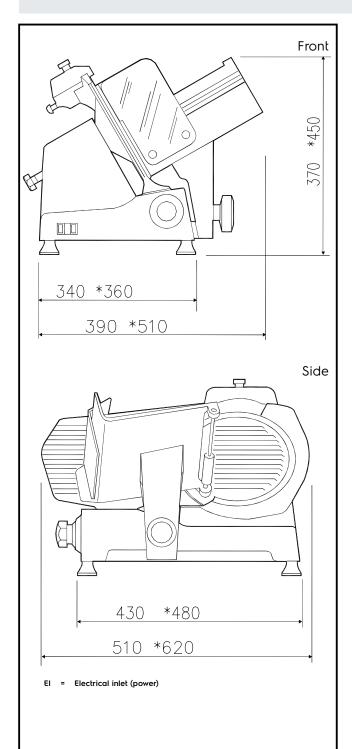

### **Key Information:**

External dimensions, Width: 620 mm
External dimensions, Height: 450 mm
External dimensions, Depth: 510 mm
Net weight (kg): 30