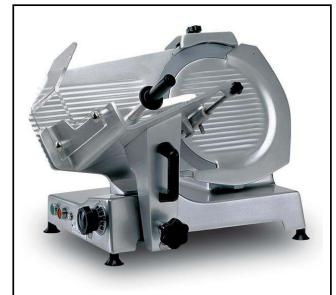

300 mm Gravity Slicer, belt transmission

# Food slicers 300 mm Gravity Slicer, belt transmission