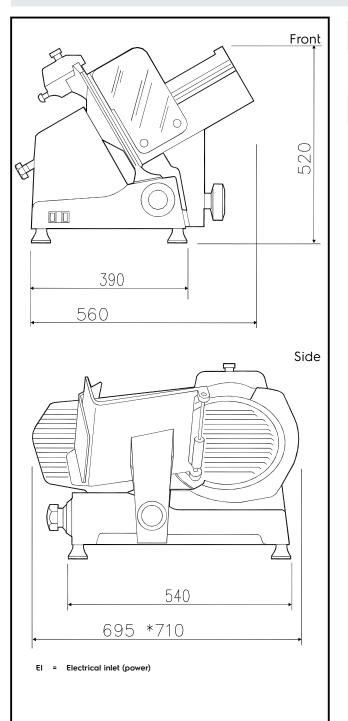

#### Key Information:

External dimensions, Width: External dimensions, Height: External dimensions, Depth: Net weight (kg):

710 mm 520 mm 560 mm 40

Food slicers 370 mm Gravity Slicer, belt transmission

The company reserves the right to make modifications to the products without prior notice. All information correct at time of printing.