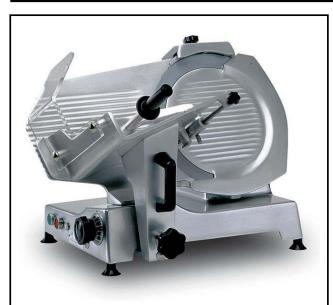

#### Item No.

Medium duty slicer for Hotel and Catering

Base and main components in high polished satin finished anodized aluminium for long lasting, hygiene and ease of cleaning. The blade is in hollow ground hard chrome with blade guard ring for added protection. Model equipped with cut thickness adjusting knob, top mounted sharpener, cover blade and product deflector - easily removable for cleaning. Ventilated blade drive motor. Poly V-belt drive system for quiet operation and economical service. Removable carriage system permanently lubrificated with automatic clutch. IP42 water protection.

## **Main Features**

- Manual gravity slicer.
- Slice thickness from 0 to 15 mm.
- Cut thickness-adjusting knob (millimeter adjustment).
- Belt driven transmission.
- Ventilated blade drive motor designed for continuous use, with Poly V-belt drive system for quiet operation and economical service.
- Removable carriage system permanently lubrificated with automatic clutch.
- Top-mounted stone blade sharpener and cover blade easy to remove.
- Supplied with blade removal tool.
- Highest degree of safety in functioning, cleaning and maintenance.
- Cutting capacity for 370 mm model: -square: 220x220 -rectangular: 270x200 -round: 220

#### Construction

- Compact design.
- Made in high polished satin finished anodized aluminium. This procedure guarantees high hygienic standards of the parts interested by the cut and resistance to acids, salts and oxidation processes.
- The blade is made of hollow ground hard chrome with blade guard ring for added protection.
- Plexiglass safety hand guard as standard.
- IP42 water protection.