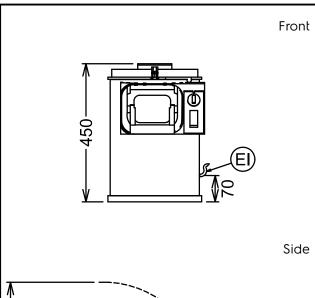

## Peelers Vegetable Peeler, 5kg with abrasive plate

CWII = Cold Water inlet I D = Drain EI = Electrical inlet (power)

Top

Electric

Supply voltage:

**601218 (T5S)** 220-240 V/1N ph/50/60 Hz

Capacity:

**Performance (up to):** 80 - kg/hour

Capacity: 5 kg

**Key Information:** 

External dimensions, Width: 314 mm
External dimensions, Height: 450 mm
External dimensions, Depth: 485 mm
Shipping weight: 21 kg