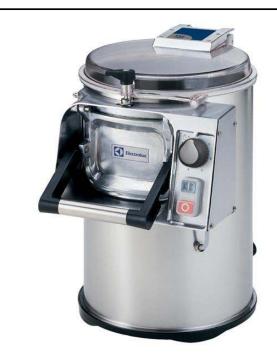

## Peelers Vegelable Peeler, 5kg with abrasive plate

| ITEM #  |  |
|---------|--|
| MODEL # |  |
| NAME #  |  |
| SIS #   |  |
| ΔΙΔ #   |  |

601218 (T5S)

Vegetable Peeler, 5kg with abrasive plate -220-240V/1/50

#### Item No.

Constructed in stainless steel with a transparent removable lid in special high resistant plastic. The removable rotating plate is covered with a special abrasive vitreous (lavastone) material guaranteeing a high quality finish to the peeled vegetables and a practically unlimited lifespan (knife plate available upon request). An interlocking safety magnetic devices will stop the machine from operating when the lid or door is opened. The electronic controls and motor have IP55 protection. Simple control panel with ON/OFF buttons and timer. Supplied with an abrasive plate.

## **Main Features**

- Supplied with an abrasive plate as standard.
- Removable rotating plate covered in abrasive vitreous material (lava stone) to ensure high quality finish to peeled vegetables.
- Products downloading made easy thanks to the specific chute, activating manually the disc rotation to channel the product out of the peeling chamber.
- Magnetic detectors will stop the machine from operating when the lid and/or door are opened.
- Red OFF, green ON buttons and timer knob.
- Productivity suitable for 30-100 meals per service.