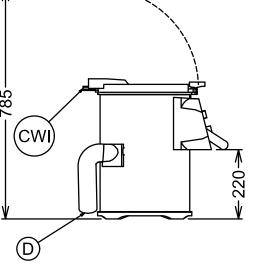

## Peelers Vegetable Peeler, 5kg with abrasive plate

CWII = Cold Water inlet I D = Drain EI = Electrical inlet (power)

Top

Electric

Supply voltage:

**601218 (T5S)** 220-240 V/1N ph/50/60 Hz

Capacity:

**Performance (up to):** 80 - kg/hour

Capacity: 5 kg

**Key Information:** 

External dimensions, Width: 314 mm
External dimensions, Height: 450 mm
External dimensions, Depth: 485 mm
Shipping weight: 21 kg