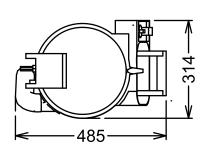

Capacity: 5 kg

**Key Information:** 

External dimensions, Width: 314 mm
External dimensions, Height: 450 mm
External dimensions, Depth: 485 mm
Shipping weight: 21 kg