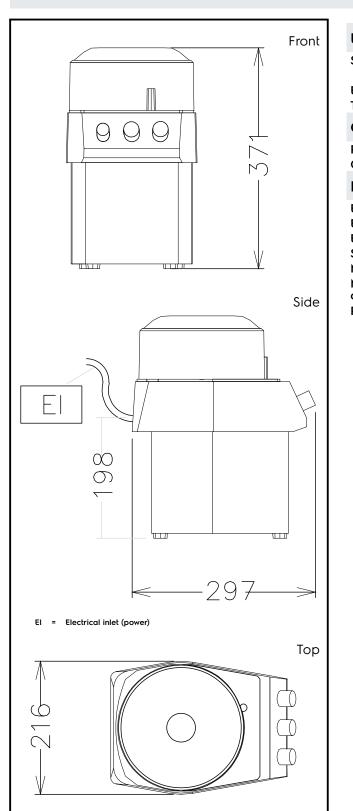

# Electric Supply voltage: 603836 (K25Y) 220-240 V/1N ph/50 Hz Electrical power max.: 0.37 kW Total Watts: 0.37 kW Capacity: 1 - kg/Cycle Capacity: 2.5 litres

Key Information: External dimensions, Width:

| External dimensions, Width:  | 216 mm |
|------------------------------|--------|
| External dimensions, Height: | 371 mm |
| External dimensions, Depth:  | 297 mm |
| Shipping weight:             | 14 kg  |
| Meat mincing capacity:       | 0.8 kg |
| Mayonnaise preparation       |        |
| capacity:                    | 1 kg   |
| Pastry preparation capacity: | 1.3 kg |
|                              |        |