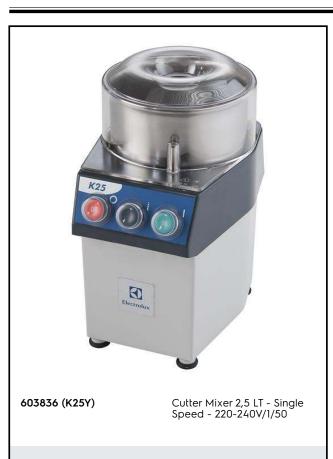

# Electrolux

Food Processor Cutter Mixer 2,5 LT - Single Speed

#### Item No.

Table top cutter. 2,5 litre stainless steel bowl with central feed hole for adding products in mid-cycle. Transparent polycarbonate cover. Smooth blade rotor. Angled blades and conical base of the bowl ensure consistent mixing. Novolt release system prevents accidental starting of the machine. Parts in contact with food are removable and dw safe. Waterproof control buttons. I speed rotation: 1500 rpm.

## **Main Features**

- Direct shaft drive.
- Delivered with:
   -2,5 liter stainless steel bowl with smooth edge "S" blade included
- Red OFF, green ON and PULSE buttons.
- Magnetic safety system and motor brake. Prevents machine from running when bowl lid swings away from magnetic switch or is open.
- Parts in contact with food are removable and dishwasher safe.
- Pulse function to coarse chopping.
- Productivity suitable for 10-50 meals per service.

## Construction

- Power: 370 watts.
- Speed motor: 1.500 rpm.
- IP55 waterproof control panel.
- All polycarbonate plastic, stainless steel bowl and transparent lid with central hole to add ingredients during the preparations.
- Compact and portable design.