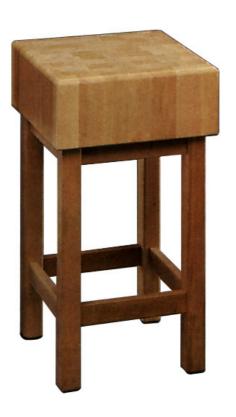

## Wooden chopping block

Dito Electrolux wooden chopping blocks are perfect for the meat preparation. There are two models in different dimensions available. The thickness of the chopping blocs is 200 mm.

## **FEATURES**

- The whole block is made out from several pieces fitted together in a nut and feather system
- The inner part is built on a strong frame work
- Large working surface with rounded edges for easy work and cleaning.
- The whole product is made in beech wood to

avoid contamination with food

- Easy to clean with a steel brush
- There is also a cover available to protect the bloc after work against any pollution.

|                                     | CP9102<br>116001 | CP9103<br>607050 |
|-------------------------------------|------------------|------------------|
|                                     |                  |                  |
| TEHNILISED ANDMED                   |                  |                  |
| Välismõõtmed -mm/laius              | 500              | 500              |
| Välismõõtmed -mm/sügavus            | 500              | 700              |
| Välismõõtmed -mm/kõrgus             | 900              | 900              |
| Netokaal - kg                       | 40               | 45               |
|                                     |                  |                  |
| LISAVARUSTUS                        |                  |                  |
| LIHARAIUMISPAKU POLÜETÜL.KATE 50X50 | 615050           |                  |
| POLÜETÜLEEN KATE LIHAPAKULE 50X70   |                  | 617050           |