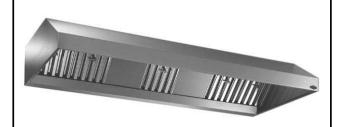

#### Ventilation Equipment 430 S/S Wall Hood+Filters 3200X1100mm

| ITEM #  |  |
|---------|--|
| MODEL # |  |
| NAME #  |  |
|         |  |
| SIS #   |  |
| AIA #   |  |

# Ventilation Equipment 430 S/S Wall Hood+Filters 3200X1100mm

## **Optional Accessories**

- Drain for hoods, diam.1/2" (m), PNC with plug 640409  $\square$
- Speed variator for motors up to 1,7 kW
   PNC 640686 □

642327 (BP1132BT)

430 stainless steel wall hood with filters