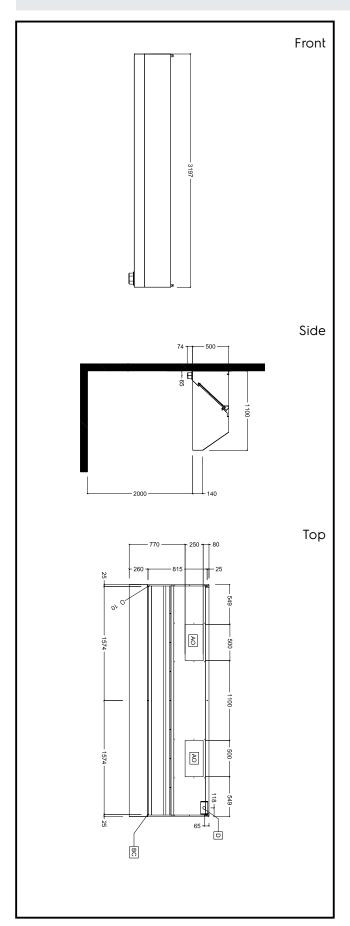

## **Key Information:**

External dimensions, Width:

642327 (BP1132BT) 3200 mm

External dimensions, Height: 500 mm

External dimensions, Depth: 1100 mm

Air capacity: 4600 mc/h

Ventilation Equipment 430 S/S Wall Hood+Filters 3200X1100mm