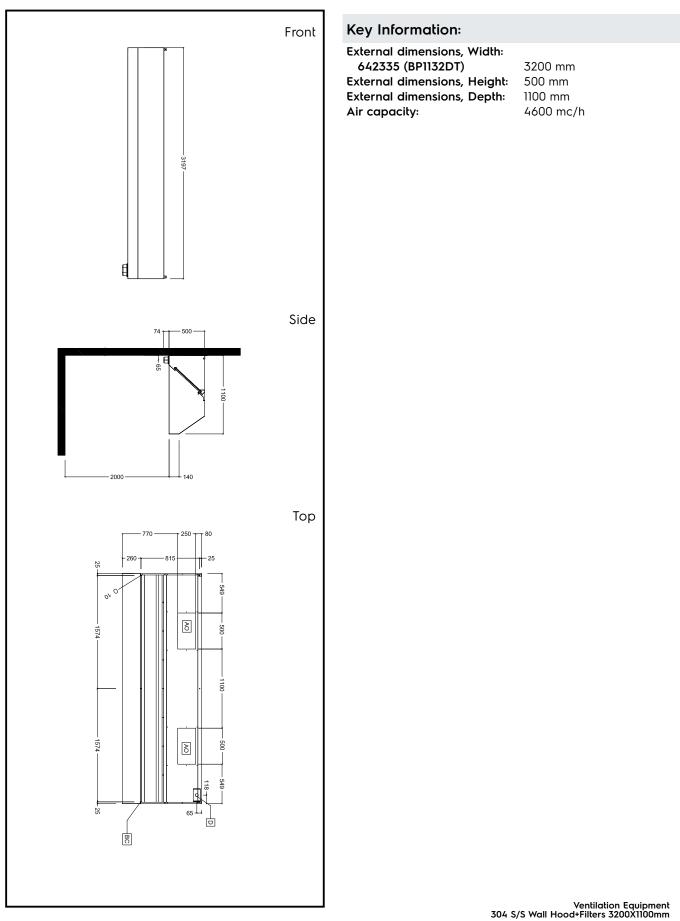

### **Ventilation Equipment** 304 S/S Wall Hood+Filters 3200X1100mm

| 642335 (BP1132DT) | 304 stainless steel wall hood<br>with filters                                                                         |
|-------------------|-----------------------------------------------------------------------------------------------------------------------|
| Short Form Spe    | cification                                                                                                            |
|                   | steel. Equipped with labyrinth filters in 304 AISI<br>i AISI stainless steel, grease collecting trough all<br>g tray. |

## Ventilation Equipment 304 S/S Wall Hood+Filters 3200X1100mm

The company reserves the right to make modifications to the products without prior notice. All information correct at time of printing.