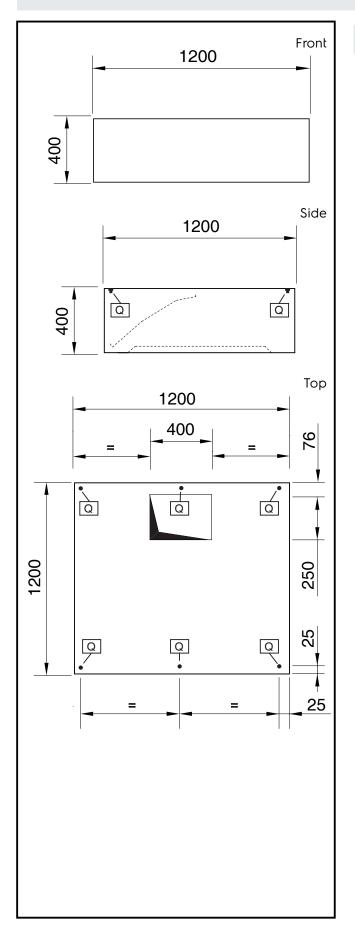

### **Key Information:**

External dimensions, Width:

643320 (DK1212) 1200 mm

External dimensions, Height: 400 mm

External dimensions, Depth: 1200 mm

Air capacity: 1600 mc/h