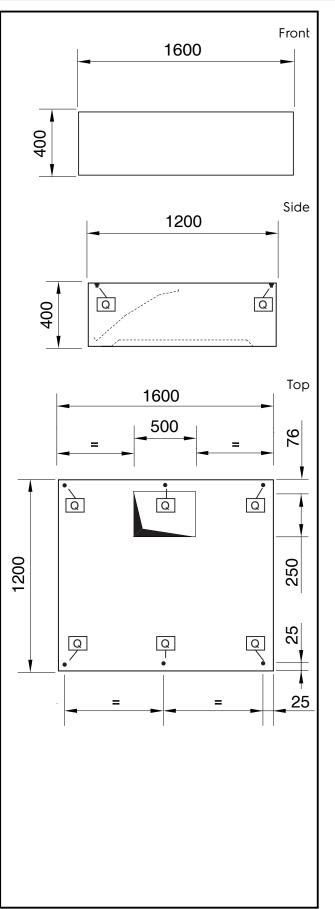

#### Key Information:

External dimensions, Width: 643321 (DK1216) External dimensions, Height: External dimensions, Depth: Air capacity:

1600 mm 400 mm 1200 mm 2200 mc/h

Ventilation Equipment 304 S/S Dishwasher Hood 1600X1200mm