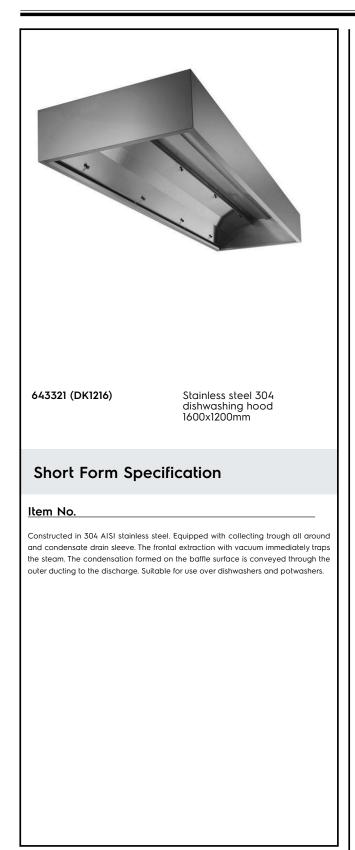

## Electrolux

## Ventilation Equipment 304 S/S Dishwasher Hood 1600X1200mm

#### Key Information:

External dimensions, Width: 643321 (DK1216) External dimensions, Height: External dimensions, Depth: Air capacity:

1600 mm 400 mm 1200 mm 2200 mc/h

Ventilation Equipment 304 S/S Dishwasher Hood 1600X1200mm