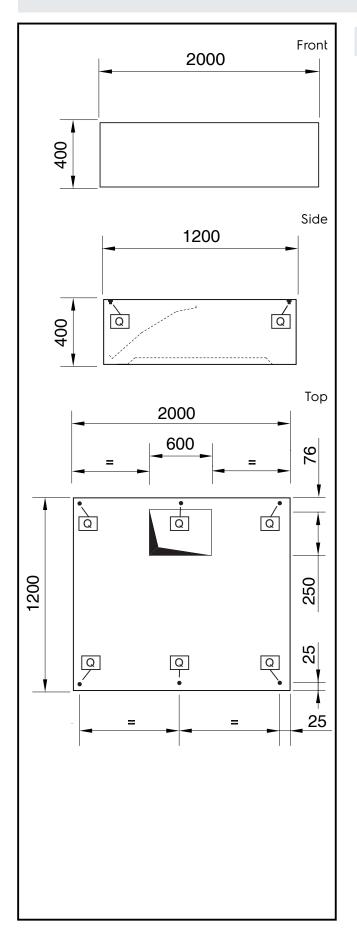

### **Key Information:**

External dimensions, Width:

643322 (DK1220) 2000 mm

External dimensions, Height: 400 mm

External dimensions, Depth: 1200 mm

Air capacity: 2700 mc/h

Ventilation Equipment 304 S/S Dishwasher Hood 2000X1200mm