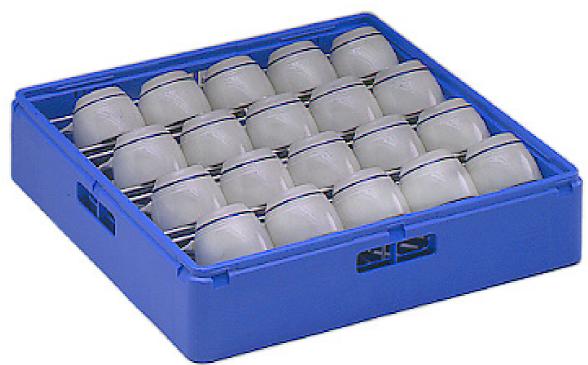

# **Baskets for cups**

The range of Electrolux baskets consists of 25 different models and has been designed to solve the diverse problems involved in the efficient washing of tableware. The internationally accepted dimensions of 500 x 500 mm and the symmetrical shapes of the baskets make them easy to handle and load from any side. The range of cup baskets consists of 2 models, 1 for the vertical positioning of cups and coffee cups and 1 for the angled positioning of cups and coffee cups.

Model 867008

### EASY ON THE ENVIRONMENT

• 100% recyclable by weight.

|                          | WTAC62<br>867007 | WTAC63<br>867008 |
|--------------------------|------------------|------------------|
| TEHNILISED ANDMED        |                  |                  |
| Välismõõtmed -mm/laius   | 500              | 500              |
| Välismõõtmed -mm/sügavus | 500              | 500              |
| Välismõõtmed -mm/kõrgus  | 105              | 105              |
| Cup capacity             |                  |                  |
| vertical                 | 24/48            |                  |
| tilted                   |                  | 20/24            |