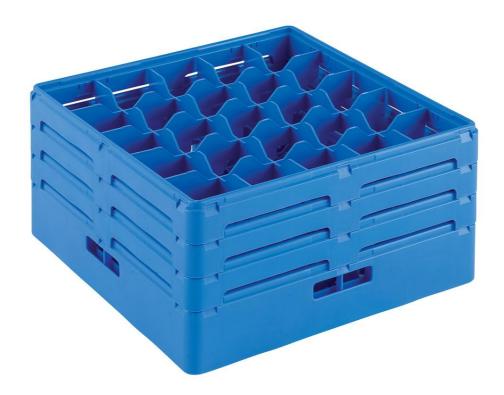

# **Baskets for glasses - tilted**

The range of Electrolux baskets consists of 25 different models and has been designed to solve the diverse problems involved in the efficient washing of tableware. The internationally accepted dimensions of 500 x 500 mm and the symmetrical shapes of the baskets make them easy to handle and load from any side. The range of basket for glasses in a tilted position consists of 9 models with different capacities.

Model 867041

#### EASY TO USE AND CLEAN

- The construction material is water repellent to help deflection of the water during washing.
- It is possible to stack the baskets in order to maximise the management of storage space.
- Smooth surfaces and rounded corners prevent build up of dirt and ensure perfect hygiene.
- The clip together modules and easy-to-fit internal structures mean that the baskets can be quickly prepared for different uses.
- These baskets have a special internal structure so that the glasses are washed in a tilted position thus eliminating water residue in the glass.