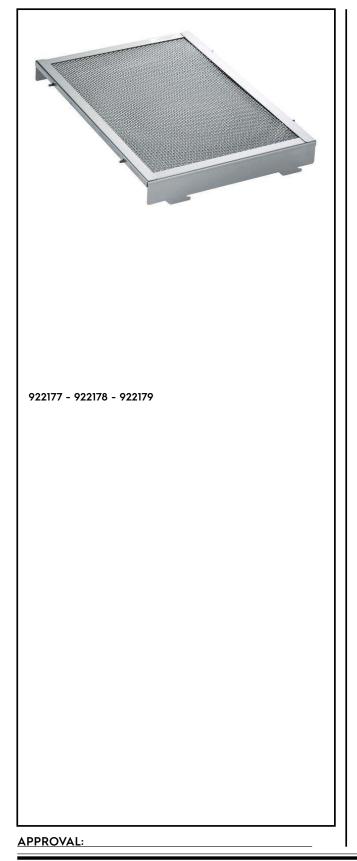

Cooking accessories Fat filters

| TEM #   | _ | 1 |
|---------|---|---|
|         |   |   |
| MODEL # | - |   |
| NAME #  | _ |   |
| SIS #   | _ |   |
| AIA #   |   |   |
|         | - |   |

## **Main Features**

- Highly recommended for greasy cooking to facilitate cleaning operations.
- Can be washed in the dishwasher.

## Electrolux

| Kev | Info | rma | tion: |
|-----|------|-----|-------|
|     |      |     |       |

| External dimensions, Width:  |        |
|------------------------------|--------|
| 922177 (OAC54)               | 450 mm |
| 922178 (OAC55)               | 620 mm |
| 922179 (FIGRFCV20)           | 610 mm |
| External dimensions, Height: |        |
| 922177 (OAC54)               | 60 mm  |
| 922178 (OAC55)               | 100 mm |
| 922179 (FIGRFCV20)           | 100 mm |
| External dimensions, Depth:  |        |
| 922177 (OAC54)               | 360 mm |
| 922178 (OAC55)               | 490 mm |
| 922179 (FIGRFCV20)           | 490 mm |
|                              |        |